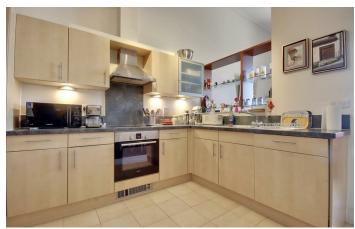

The heart of the apartment is undoubtably the open plan lounge / kitchen / dining area. With high ceilings, large windows and exposed brick work, this is a lovely space to be enjoyed whether entertaining or just taking in the view through the