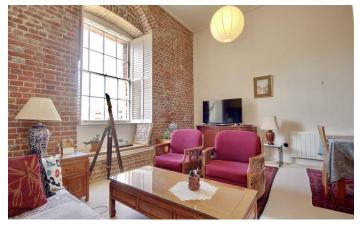

The heart of the apartment is undoubtably the open plan lounge / kitchen / dining area. With high ceilings, large windows and exposed brick work, this is a lovely space to be enjoyed whether entertaining or just taking in the view through the

buildings towards the sea.

2 bedrooms can be founds, both with vantage points from the windows towards the view and Bedroom 1 also has the added benefit of an en-suite. A further family bathroom is available whilst the hallway is much larger than normal, offering further space for bookcases or furniture.