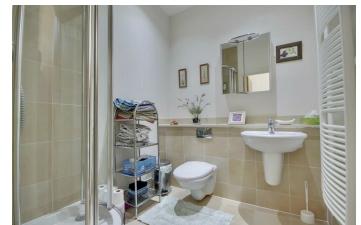

buildings towards the sea.

2 bedrooms can be founds, both with vantage points from the windows towards the view and Bedroom 1 also has the added benefit of an en-suite. A further family bathroom is available whilst the hallway is much larger than normal, offering further space for bookcases or furniture.

# PROPERTY INFORMATION

LOUNGE / KITCHEN / DINER 23'8" x 19'10" (7.21m" x 6.05m")

BEDROOM 1 16'5" x 10'10" (5.00m" x 3.30m")

**EN-SUITE** 

7'0" x 6'5" (2.13m" x 1.96m") BEDROOM 2

16'6" x 9'1" (5.03m" x 2.77m") **BATHROOM** 7'0" x 5'7" (2.13m" x 1.70m")