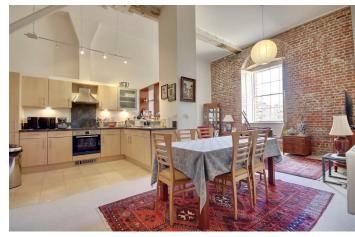

The heart of the apartment is undoubtably the open plan lounge / kitchen / dining area. With high ceilings, large windows and exposed brick work, this is a lovely space to be enjoyed whether entertaining or just taking in the view through the