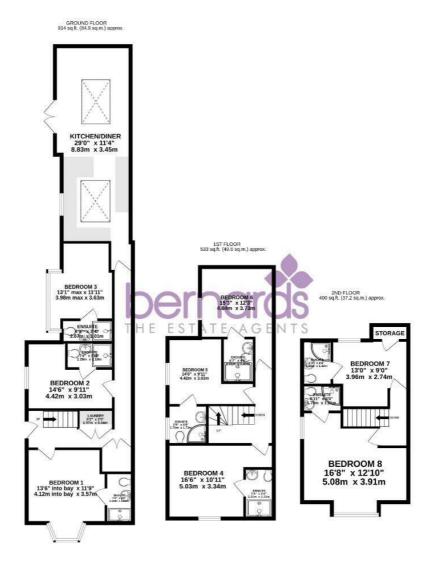

# PROPERTY INFORMATION

Scan here to see all our properties for sale and rent

TOTAL FLOOR AREA: 1848 sq.ft. (171.7 sq.m.) approx. While very attempt has been made to ensure the accuracy of the floorplan contained here, measurements of doors, windows, rooms and any other litens are approximate and no responsibility is taken to ray error, omission or mis-statement. This plan is for illustrative purposes only and should be used as such by any prospective purchaset. The services, systems and applicationses shorn have not been tested and no guarantee as to their operability or efficiency can be given. Made with Metprof. 62021