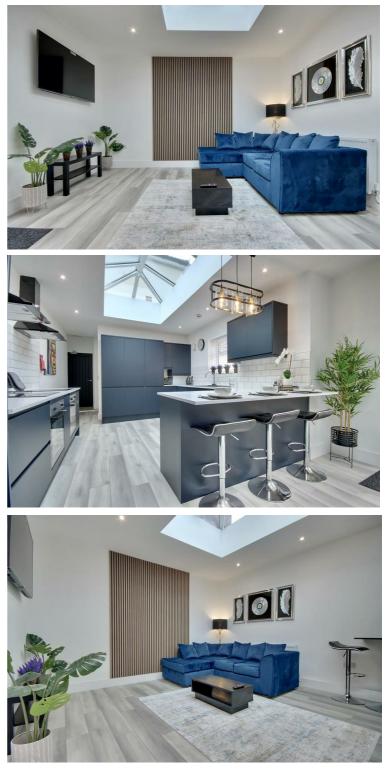

The whole property has recently undergone complete refurbishment and offers modern and high quality living for professional Tenants. The kitchen and lounge are open plan, offering a bright and airy communal space with fridge freezers and cooking facilities, and patio doors leading to the garden and bike storage. You will find a seperate utility area equipped with washing machines and dryers. There are a range of rooms to choose from, all double in size and offering an en suite shower room with full furnishings. All rooms are equipped with smart TV's.