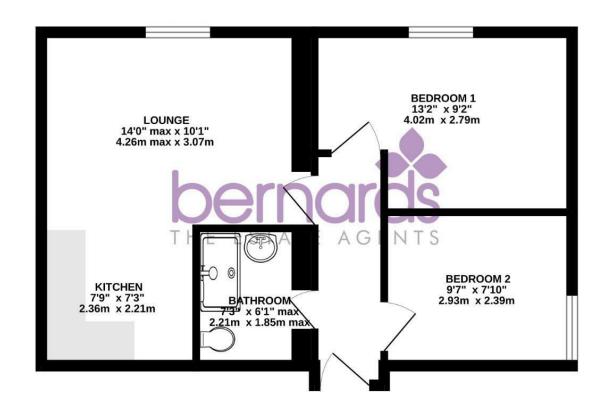

#### **UPPER GROUND FLOOR** 455 sq.ft. (42.3 sq.m.) approx.

TOTAL FLOOR AREA: 455 sq.ft. (42.3 sq.m.) approx

8 Clarendon Road, Southsea, Hampshire, PO5 2EE t: 02392 864 974

## PROPERTY INFORMATION

13'11" x 10'0" (4.26 x 3.07)

**KITCHEN** 7'8" x 7'3" (2.36 x 2.21)

**BEDROOM** 13'2" x 9'1" (4.02 x 2.79)

BEDROOM 9'7" x 7'10" (2.93 x 2.39)

**BATHROOM** 7'3" x 6'0" (2.21 x 1.85)