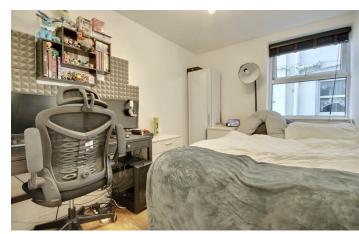

## PROPERTY INFORMATION

13'11" x 10'0" (4.26 x 3.07)

**KITCHEN** 7'8" x 7'3" (2.36 x 2.21)

**BEDROOM** 13'2" x 9'1" (4.02 x 2.79)

BEDROOM 9'7" x 7'10" (2.93 x 2.39)

**BATHROOM** 7'3" x 6'0" (2.21 x 1.85)