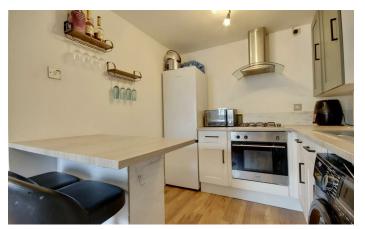

## PROPERTY INFORMATION

13'11" x 10'0" (4.26 x 3.07)

**KITCHEN** 7'8" x 7'3" (2.36 x 2.21)

**BEDROOM** 13'2" x 9'1" (4.02 x 2.79)

BEDROOM 9'7" x 7'10" (2.93 x 2.39)

**BATHROOM** 7'3" x 6'0" (2.21 x 1.85)