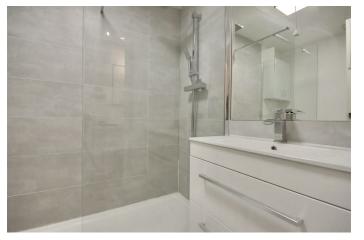

## PROPERTY INFORMATION

13'11" x 10'0" (4.26 x 3.07)

**KITCHEN** 7'8" x 7'3" (2.36 x 2.21)

**BEDROOM** 13'2" x 9'1" (4.02 x 2.79)

BEDROOM 9'7" x 7'10" (2.93 x 2.39)

**BATHROOM** 7'3" x 6'0" (2.21 x 1.85)