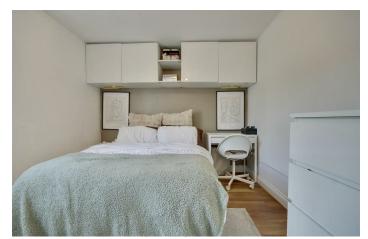

## PROPERTY INFORMATION

13'11" x 10'0" (4.26 x 3.07)

**KITCHEN** 7'8" x 7'3" (2.36 x 2.21)

**BEDROOM** 13'2" x 9'1" (4.02 x 2.79)

BEDROOM 9'7" x 7'10" (2.93 x 2.39)

**BATHROOM** 7'3" x 6'0" (2.21 x 1.85)