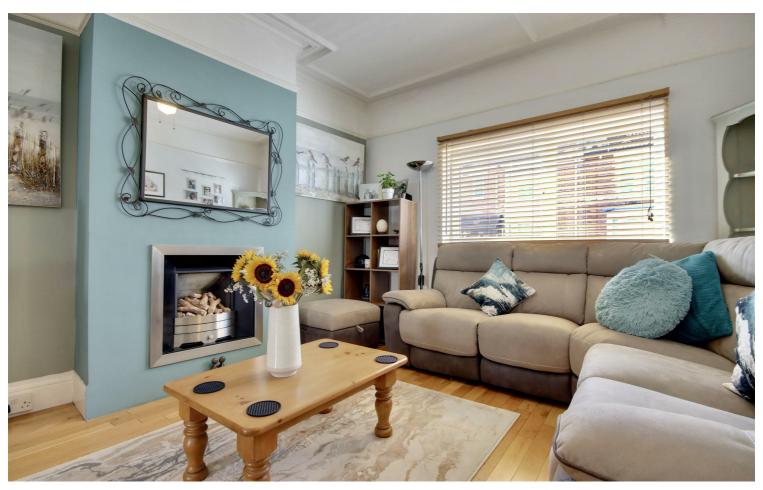

As you step inside you are greeted by an abundance of space on the first floor with a flowing open plan arrangement, ideal for socializing. A good size lounge opens into a dining area and then further into an impressive kitchen space. A garden room at the rear offers a further space to be enjoyed with bi-fold doors into a lovely garden.

## PROPERTY INFORMATION

**BASEMENT** 15'2" x 5'3" (4.62m" x 1.60m")

**LOUNGE** 12'6" x 12'0" (3.81m" x 3.66m")

**DINING AREA** 12'7" x 7'7" (3.84m" x 2.31m")

**KITCHEN** 14'11" x 9'10" (4.55m" x 3.00m")

**GARDEN ROOM** 14'10" x 12'2" (4.52m" x 3.71m")