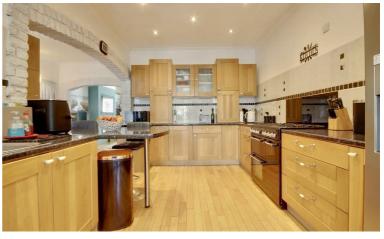

As you step inside you are greeted by an abundance of space on the first floor with a flowing open plan arrangement, ideal for socializing. A good size lounge opens into a dining area and then further into an impressive kitchen space. A garden room at the rear offers a further space to be enjoyed with bi-fold doors into a lovely garden.

## PROPERTY INFORMATION

**BASEMENT** 15'2" x 5'3" (4.62m" x 1.60m")

**LOUNGE** 12'6" x 12'0" (3.81m" x 3.66m")

**DINING AREA** 12'7" x 7'7" (3.84m" x 2.31m")

**KITCHEN** 14'11" x 9'10" (4.55m" x 3.00m")

**GARDEN ROOM** 14'10" x 12'2" (4.52m" x 3.71m")