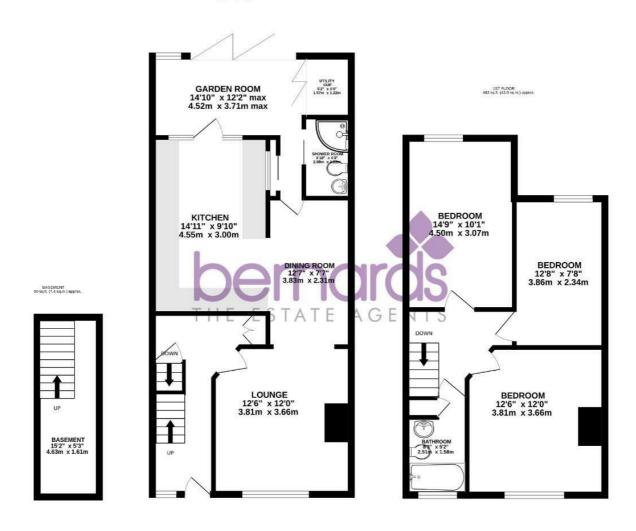

## PROPERTY INFORMATION

**BASEMENT** 15'2" x 5'3" (4.62m" x 1.60m")

**LOUNGE** 12'6" x 12'0" (3.81m" x 3.66m")

**DINING AREA** 12'7" x 7'7" (3.84m" x 2.31m")

**KITCHEN** 14'11" x 9'10" (4.55m" x 3.00m")

**GARDEN ROOM** 14'10" x 12'2" (4.52m" x 3.71m")

**UTILITY CUPBOARD** 

SHOWER ROOM 6'10" x 4'0" (2.08m" x 1.22m")

**BEDROOM 1** 12'6" x 12'0" (3.81m" x 3.66m")

**BEDROOM 2** 14'9" x 10'1" (4.50m" x 3.07m")

**BEDROOM 3** 12'8" x 7'8" (3.86m" x 2.34m")

**BATHROOM** 8'9" x 5'2" (2.67m" x 1.57m")

#### TOTAL FLOOR AREA: 1161 sq.ft. (107.8 sq.m.) approx.

Whilst every attempt has been made to ensure the accuracy of the floorplan contained here, measurements of doors, windows, rooms and any other items are approximate and no responsibility is taken for any error, omission or mis-statement. This plan is for flittestartiee purposes only and should be used as such by any prospective purchaser. The services, systems and appliances shown have not been tested and no guarantee as to their operability or efficiency can be given.