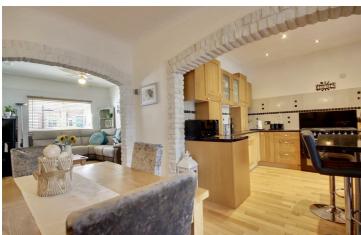

As you step inside you are greeted by an abundance of space on the first floor with a flowing open plan arrangement, ideal for socializing. A good size lounge opens into a dining area and then further into an impressive kitchen space. A garden room at the rear offers a further space to be enjoyed with bi-fold doors into a lovely garden.

## PROPERTY INFORMATION

**BASEMENT** 15'2" x 5'3" (4.62m" x 1.60m")

**LOUNGE** 12'6" x 12'0" (3.81m" x 3.66m")

**DINING AREA** 12'7" x 7'7" (3.84m" x 2.31m")

**KITCHEN** 14'11" x 9'10" (4.55m" x 3.00m")

**GARDEN ROOM** 14'10" x 12'2" (4.52m" x 3.71m")