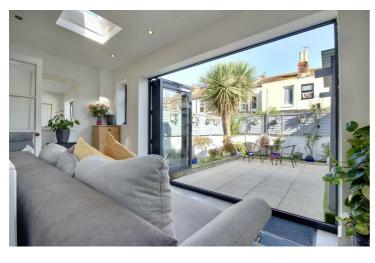

As you step inside you are greeted by an abundance of space on the first floor with a flowing open plan arrangement, ideal for socializing. A good size lounge opens into a dining area and then further into an impressive kitchen space. A garden room at the rear offers a further space to be enjoyed with bi-fold doors into a lovely garden.

## PROPERTY INFORMATION

**BASEMENT** 15'2" x 5'3" (4.62m" x 1.60m")

**LOUNGE** 12'6" x 12'0" (3.81m" x 3.66m")

**DINING AREA** 12'7" x 7'7" (3.84m" x 2.31m")

**KITCHEN** 14'11" x 9'10" (4.55m" x 3.00m")

**GARDEN ROOM** 14'10" x 12'2" (4.52m" x 3.71m")