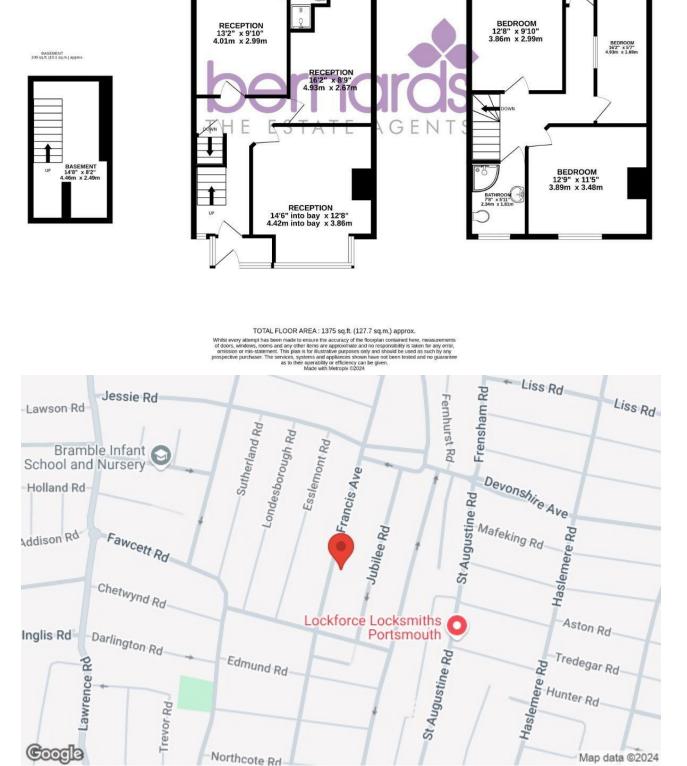

#### **BASEMENT** 14'8" x 8'2" (4.47m" x 2.49m")

GROUND FLOOR

#### GROUND FLC

LOUNGE 14'6" x 12'8" max (4.42m" x 3.86m" max )

**DINING ROOM** 13'2" x 9'10" (4.01m" x 3.00m" )

#### **FAMILY ROOM** 16'2" x 8'9" (4.93m" x 2.67m")

**KITCHEN** 14'4" x 9'10" (4.37m" x 3.00m")

SHOWER ROOM

### FIRST FLOOR

**BEDROOM 1** 12'9" x 11'5" (3.89m" x 3.48m")

**BEDROOM 2** 12'8" x 9'10" (3.86m" x 3.00m")

#### BEDROOM 3

14'1" x 7'11" max (4.29m" x 2.41m" max )

**BEDROOM 4** 16'2" x 5'7" (4.93m" x 1.70m")

#### **SHOWER ROOM** 7'6" x 5'11" (2.29m" x 1.80m")