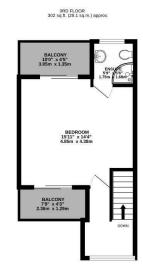

BEDROOM 2 10'1" x 9'6" (3.07m" x 2.90m" )

BEDROOM 3 9'0" x 7'2" (2.74m" x 2.18m")

BEDROOM 4

10'1" x 6'0" max (3.07m" x 1.83m" max )

**BATHROOM** 8'5" x 5'10" (2.57m" x 1.78m")

SECOND FLOOR

BEDROOM 1 15'11" x 14'4" (4.85m" x 4.37m")

**EN-SUITE** 5'9" x 5'6" (1.75m" x 1.68m")

**BALCONY** 

completed

UNDERGROUND PARKING

ANTI-MONEY LAUNDERING (AML) Bernards Estate agents have a legal obligation to complete anti-money laundering checks. The AML check should be completed in branch. Please call the office to book an AML check if you would like to make an offer on this property. Please note the AML check includes taking a copy of the two forms of identification for each purchaser. A proof of address and proof of name document is required.