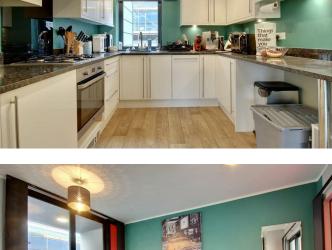

There is flexibility with the how the accommodation can be used albeit the home is principally designed as a 4 bedroom property. The real

heart of the home is the open plan living / dining / kitchen area which offers access into the garden area that is situated in the first floor.

## PROPERTY INFORMATION

**GROUND FLOOR** 

STUDY 8'11" x 8'1" (2.72m" x 2.46m")

WC

FIRST FLOOR

LOUNGE DINER 15'11" x 12'1" (4.85m" x 3.68m")

**KITCHEN** 11'3" x 9'0" (3.43m" x 2.74m")

FIRST FLOOR