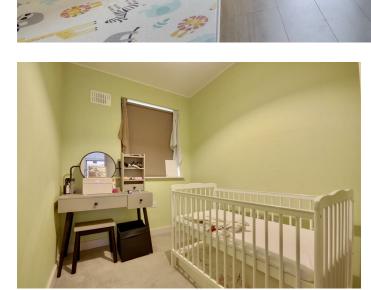

BEDROOM 2 10'1" x 9'6" (3.07m" x 2.90m" )

BEDROOM 3 9'0" x 7'2" (2.74m" x 2.18m")

BEDROOM 4

10'1" x 6'0" max (3.07m" x 1.83m" max )

**BATHROOM** 8'5" x 5'10" (2.57m" x 1.78m")

SECOND FLOOR

BEDROOM 1 15'11" x 14'4" (4.85m" x 4.37m")