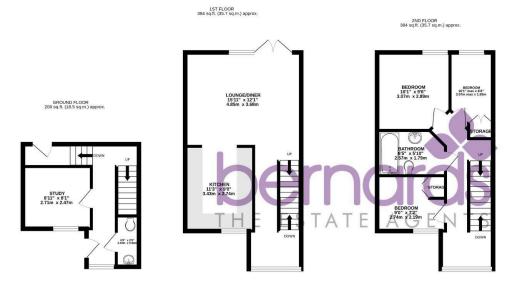

## PROPERTY INFORMATION

**GROUND FLOOR** 

STUDY 8'11" x 8'1" (2.72m" x 2.46m")

WC

FIRST FLOOR

LOUNGE DINER 15'11" x 12'1" (4.85m" x 3.68m")

**KITCHEN** 11'3" x 9'0" (3.43m" x 2.74m")

FIRST FLOOR

BEDROOM 2 10'1" x 9'6" (3.07m" x 2.90m" )

BEDROOM 3 9'0" x 7'2" (2.74m" x 2.18m")

BEDROOM 4

10'1" x 6'0" max (3.07m" x 1.83m" max )

**BATHROOM** 8'5" x 5'10" (2.57m" x 1.78m")

SECOND FLOOR

BEDROOM 1 15'11" x 14'4" (4.85m" x 4.37m")

**EN-SUITE** 5'9" x 5'6" (1.75m" x 1.68m")

**BALCONY** 

completed

UNDERGROUND PARKING

ANTI-MONEY LAUNDERING (AML) Bernards Estate agents have a legal obligation to complete anti-money laundering checks. The AML check should be completed in branch. Please call the office to book an AML check if you would like to make an offer on this property. Please note the AML check includes taking a copy of the two forms of identification for each purchaser. A proof of address and proof of name document is required.