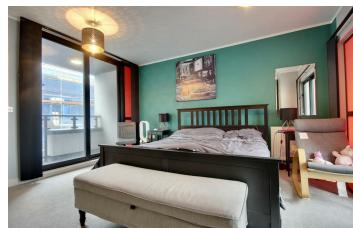

BEDROOM 2 10'1" x 9'6" (3.07m" x 2.90m" )

BEDROOM 3 9'0" x 7'2" (2.74m" x 2.18m")

BEDROOM 4

10'1" x 6'0" max (3.07m" x 1.83m" max )

**BATHROOM** 8'5" x 5'10" (2.57m" x 1.78m")

SECOND FLOOR

BEDROOM 1 15'11" x 14'4" (4.85m" x 4.37m")