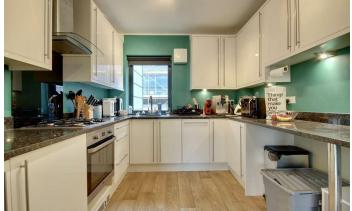

## PROPERTY INFORMATION

**GROUND FLOOR** 

STUDY 8'11" x 8'1" (2.72m" x 2.46m")

WC

FIRST FLOOR

LOUNGE DINER 15'11" x 12'1" (4.85m" x 3.68m")

**KITCHEN** 11'3" x 9'0" (3.43m" x 2.74m")

FIRST FLOOR