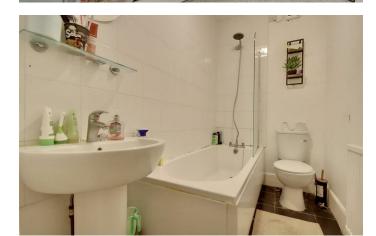

The property has a spacious lounge/kitchen/dining area to the rear with plenty of work surface

space in the kitchen area. Two good size double bedrooms with large windows allowing for plenty of light, are split by a fitted three piece bathroom.

## PROPERTY INFORMATION

KITCHEN/ LOUNGE/ DINER 16'3" x 13'10" (4.96m x 4.24m)

BEDROOM ONE 12'7" x 10'10" (3.85 x 3.32)

**BEDROOM TWO** 12'7" x 9'1" (3.85 x 2.77)

**BATHROOM** 7'10" x 4'5" (2.39 x 1.37)