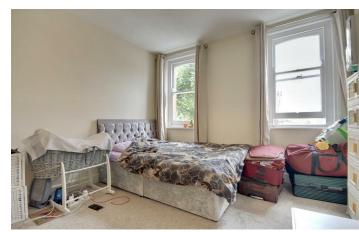

The property has a spacious lounge/kitchen/dining area to the rear with plenty of work surface

space in the kitchen area. Two good size double bedrooms with large windows allowing for plenty of light, are split by a fitted three piece bathroom.

## PROPERTY INFORMATION

KITCHEN/ LOUNGE/ DINER 16'3" x 13'10" (4.96m x 4.24m)

BEDROOM ONE 12'7" x 10'10" (3.85 x 3.32)

**BEDROOM TWO** 12'7" x 9'1" (3.85 x 2.77)

**BATHROOM** 7'10" x 4'5" (2.39 x 1.37)