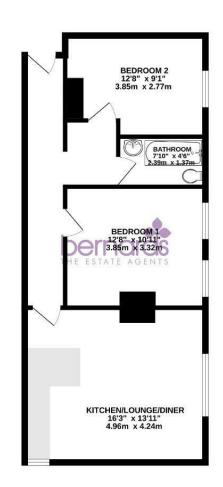

The property has a spacious lounge/kitchen/dining area to the rear with plenty of work surface

space in the kitchen area. Two good size double bedrooms with large windows allowing for plenty of light, are split by a fitted three piece bathroom.

## PROPERTY INFORMATION

KITCHEN/ LOUNGE/ DINER 16'3" x 13'10" (4.96m x 4.24m)

BEDROOM ONE 12'7" x 10'10" (3.85 x 3.32)

**BEDROOM TWO** 12'7" x 9'1" (3.85 x 2.77)

**BATHROOM** 7'10" x 4'5" (2.39 x 1.37)