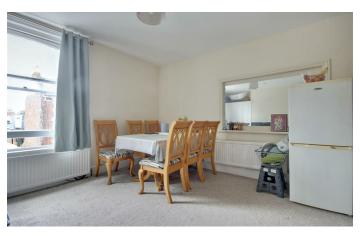

The property has a spacious lounge/kitchen/dining area to the rear with plenty of work surface

space in the kitchen area. Two good size double bedrooms with large windows allowing for plenty of light, are split by a fitted three piece bathroom.