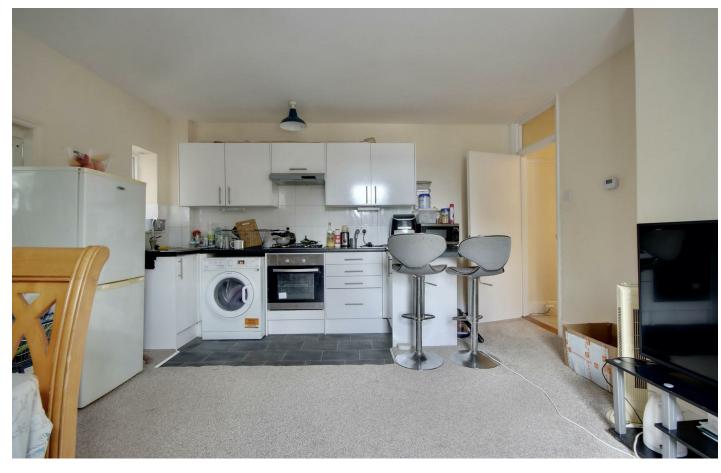

The property has a spacious lounge/kitchen/dining area to the rear with plenty of work surface

space in the kitchen area. Two good size double bedrooms with large windows allowing for plenty of light, are split by a fitted three piece bathroom.

## PROPERTY INFORMATION

KITCHEN/ LOUNGE/ DINER 16'3" x 13'10" (4.96m x 4.24m)

BEDROOM ONE 12'7" x 10'10" (3.85 x 3.32)

**BEDROOM TWO** 12'7" x 9'1" (3.85 x 2.77)

**BATHROOM** 7'10" x 4'5" (2.39 x 1.37)