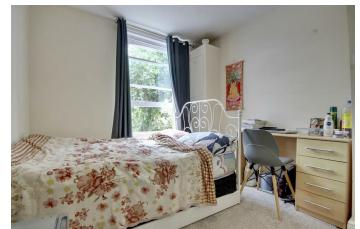

The property has a spacious lounge/kitchen/dining area to the rear with plenty of work surface

space in the kitchen area. Two good size double bedrooms with large windows allowing for plenty of light, are split by a fitted three piece bathroom.

## PROPERTY INFORMATION

KITCHEN/ LOUNGE/ DINER 16'3" x 13'10" (4.96m x 4.24m)

BEDROOM ONE 12'7" x 10'10" (3.85 x 3.32)

**BEDROOM TWO** 12'7" x 9'1" (3.85 x 2.77)

**BATHROOM** 7'10" x 4'5" (2.39 x 1.37)