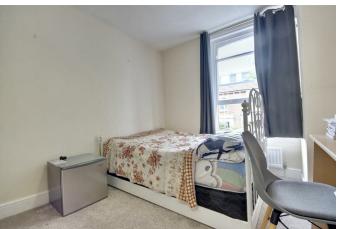

The property has a spacious lounge/kitchen/dining area to the rear with plenty of work surface

space in the kitchen area. Two good size double bedrooms with large windows allowing for plenty of light, are split by a fitted three piece bathroom.

## PROPERTY INFORMATION

KITCHEN/ LOUNGE/ DINER 16'3" x 13'10" (4.96m x 4.24m)

BEDROOM ONE 12'7" x 10'10" (3.85 x 3.32)

**BEDROOM TWO** 12'7" x 9'1" (3.85 x 2.77)

**BATHROOM** 7'10" x 4'5" (2.39 x 1.37)