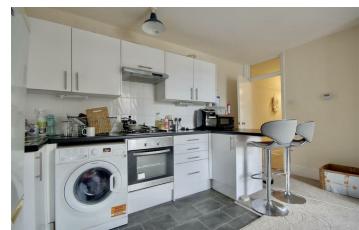

The property has a spacious lounge/kitchen/dining area to the rear with plenty of work surface

space in the kitchen area. Two good size double bedrooms with large windows allowing for plenty of light, are split by a fitted three piece bathroom.

## PROPERTY INFORMATION

KITCHEN/ LOUNGE/ DINER 16'3" x 13'10" (4.96m x 4.24m)

BEDROOM ONE 12'7" x 10'10" (3.85 x 3.32)

**BEDROOM TWO** 12'7" x 9'1" (3.85 x 2.77)

**BATHROOM** 7'10" x 4'5" (2.39 x 1.37)