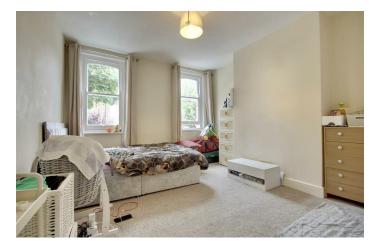

The property has a spacious lounge/kitchen/dining area to the rear with plenty of work surface

space in the kitchen area. Two good size double bedrooms with large windows allowing for plenty of light, are split by a fitted three piece bathroom.

## PROPERTY INFORMATION

KITCHEN/ LOUNGE/ DINER 16'3" x 13'10" (4.96m x 4.24m)

BEDROOM ONE 12'7" x 10'10" (3.85 x 3.32)

**BEDROOM TWO** 12'7" x 9'1" (3.85 x 2.77)

**BATHROOM** 7'10" x 4'5" (2.39 x 1.37)