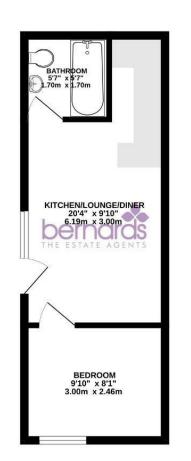

#### **KITCHEN/LOUNGE/DINER** 20'3" x 9'10" (6.19 x 3.00)

#### BATHROOM 5'6" x 5'6" (1.70 x 1.70)

BEDROOM 9'10" x 8'0" (3.00 x 2.46)