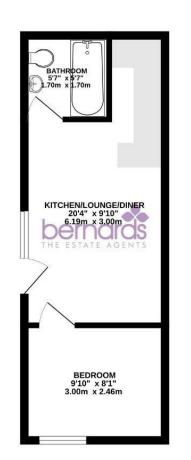

#### **KITCHEN/LOUNGE/DINER** 20'3" x 9'10" (6.19 x 3.00)

#### BATHROOM 5'6" x 5'6" (1.70 x 1.70)

BEDROOM 9'10" x 8'0" (3.00 x 2.46)