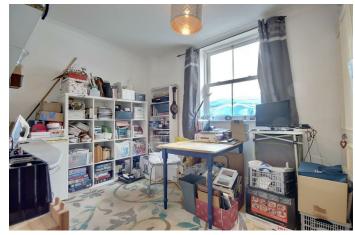

## PROPERTY INFORMATION

LIVING ROOM 19'5" x 14'9" (5.92 x 4.50)

**KITCHEN** 14'9" x 5'8" (4.50 x 1.73)

**BEDROOM** 13'5" x 11'4" (4.09 x 3.47)

BEDROOM 13'5" x 9'8" (4.09 x 2.95)

**BEDROOM** 9'3" x 8'11" (2.84 x 2.74)