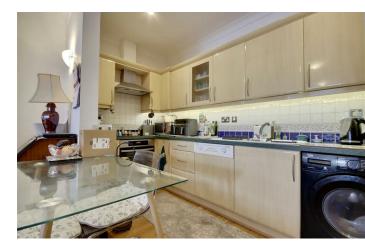

Upon entering the property you are greeted by a beautiful bay-fronted lounge and open kitchen area. The

rest of the apartment consists of three good sized bedrooms, with the master boasting a recently renovated ensuite shower room and a family bathroom.

## PROPERTY INFORMATION

LIVING ROOM 19'5" x 14'9" (5.92 x 4.50)

**KITCHEN** 14'9" x 5'8" (4.50 x 1.73)

**BEDROOM** 13'5" x 11'4" (4.09 x 3.47)

BEDROOM 13'5" x 9'8" (4.09 x 2.95)

**BEDROOM** 9'3" x 8'11" (2.84 x 2.74)