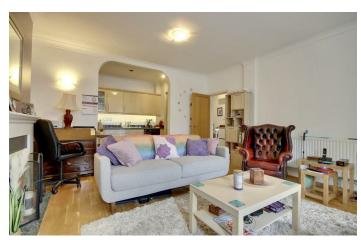

Upon entering the property you are greeted by a beautiful bay-fronted lounge and open kitchen area. The

rest of the apartment consists of three good sized bedrooms, with the master boasting a recently renovated ensuite shower room and a family bathroom.

## PROPERTY INFORMATION

LIVING ROOM 19'5" x 14'9" (5.92 x 4.50)

**KITCHEN** 14'9" x 5'8" (4.50 x 1.73)

**BEDROOM** 13'5" x 11'4" (4.09 x 3.47)

BEDROOM 13'5" x 9'8" (4.09 x 2.95)

**BEDROOM** 9'3" x 8'11" (2.84 x 2.74)