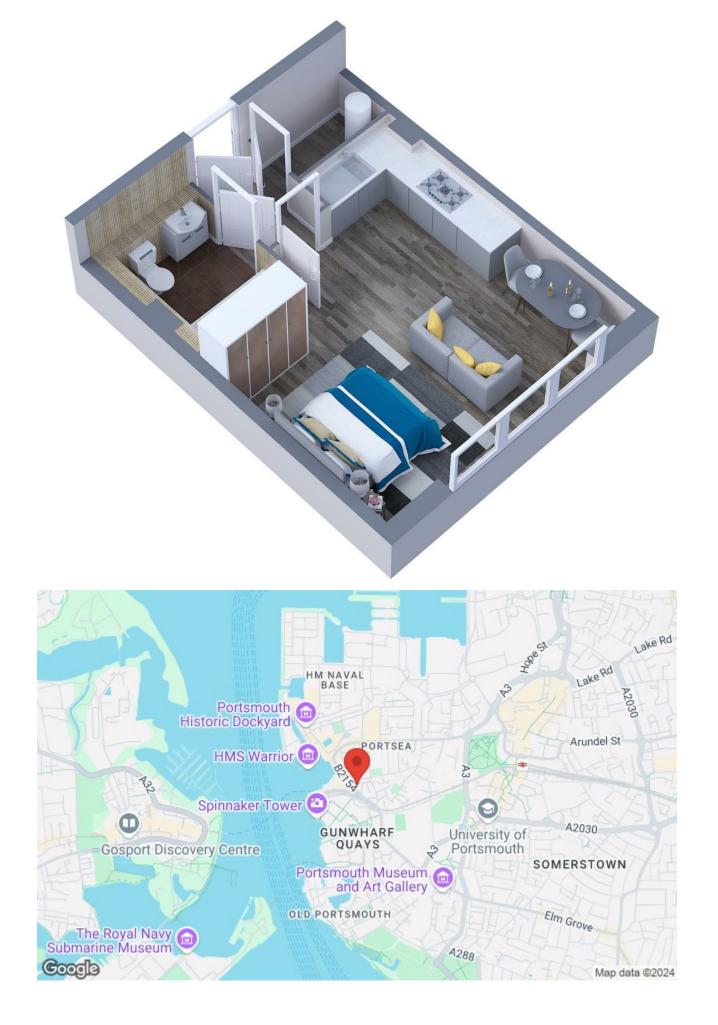

If you are looking for an opulent, spacious independence. studio apartment with full height, floor to ceiling windows which allow light to flood into For further information or to discuss your the apartment. These apartments offer you the criteria and the possibility of viewing please freedom of choice between a furnished don't hesitate to get in touch, we have staff on apartment with a comfortable double bed, and site permanently to assist you. sofa, or the opportunity to create your own

Call today to arrange a viewing 02392728099 www.bernardsestates.co.uk

environment by furnishing yourself. Whether you choose furnished or unfurnished all units have the added benefit of built in wardrobes. private en-suite bathroom, complete with bath and waterfall shower. All our flats have their own modern kitchen, with a washer/dryer, fridge/freezer, dishwasher and plenty of space to relax in front of the wonderful views. Looking out across the city or the sea? Choose an apartment on the higher floors – the sights are stunning from the upper floors, they have some of the most spectacular views in the city and offer a real feeling of privacy and