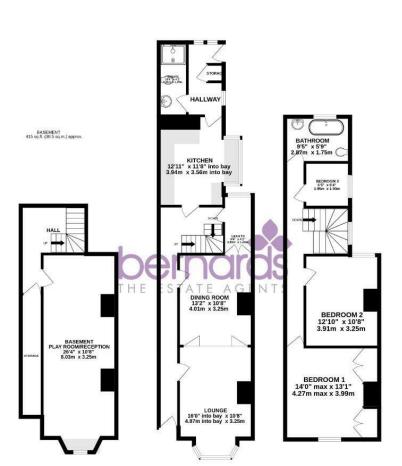

GROUND FLOOR 678 sq.ft. (62.9 sq.m.) approx

1ST FLOOR 528 sq.ft. (49.0 sq.m.) appro

8 Clarendon Road, Southsea, Hampshire, PO5 2EE t: 02392 864 974

Chetwynd Road, Southsea PO4 0LZ

2 **HIGHLIGHTS** 

2

LOCATION \*\*

# **BASEMENT ROOM**

26'4" x 10'8" (8.03m" x 3.25m")

LOUNGE 16'0" x 10'8" (4.88m" x 3.25m")

**DINING ROOM** 13'2" x 10'8" (4.01m" x 3.25m")

#### LEAN TO

#### **KITCHEN**

12'11" x 11'8" max (3.94m" x 3.56m" max )

# SHOWER ROOM

**BEDROOM 1** 

14'0" x 13'1" max (4.27m" x 3.99m" max )

#### BEDROOM 2 12'10" x 10'8" (3.91m" x 3.25m")

**BEDROOM 3** 

6'5" x 6'4" (1.96m" x 1.93m")

#### BATHROOM 9'5" x 5'9" (2.87m" x 1.75m")