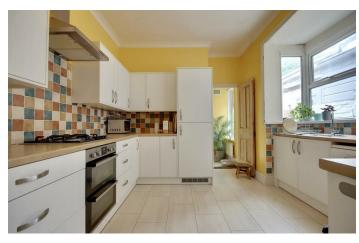

growing family.

- TERRACED HOUSE
- 3 BEDROOMS
- LOUNGE / DINER
- **BASEMENT AREA**
- BATHROOM AND SHOWER RM
- PERIOD FEATURES

.

- GREAT FAMILY HOME
- **REQUESTED LOCATION** . CALL TO VIEW

As you step inside, you are first greeted by a large lounge diner offering enough room for both a good size suite and dining table. A bright kitchen sits at the rear that also spills into a further shower room, ideal for

#### **KITCHEN**

12'11" x 11'8" max (3.94m" x 3.56m" max )