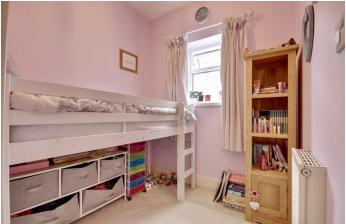

# SHOWER ROOM

**BEDROOM 1** 

14'0" x 13'1" max (4.27m" x 3.99m" max )

#### BEDROOM 2 12'10" x 10'8" (3.91m" x 3.25m")

**BEDROOM 3** 

6'5" x 6'4" (1.96m" x 1.93m")