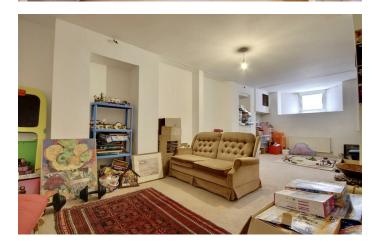

# **BASEMENT ROOM**

26'4" x 10'8" (8.03m" x 3.25m")

LOUNGE 16'0" x 10'8" (4.88m" x 3.25m")

**DINING ROOM** 13'2" x 10'8" (4.01m" x 3.25m")