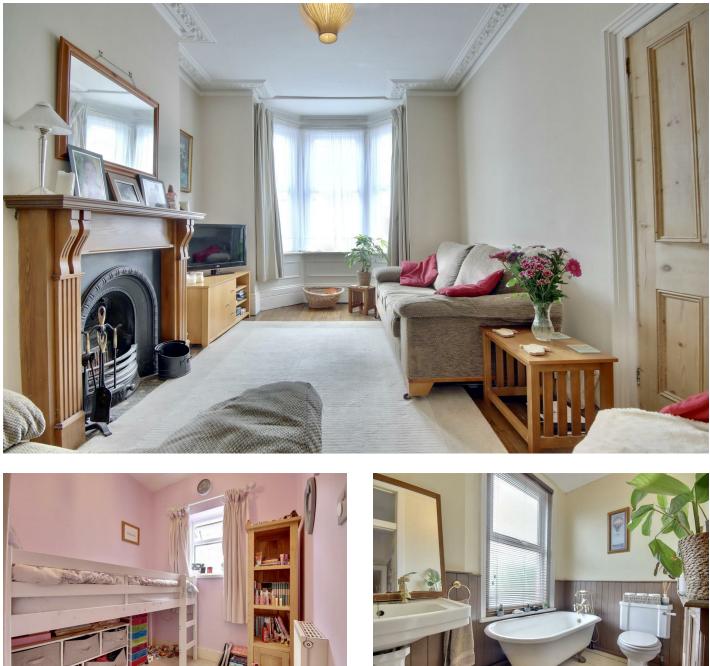

growing family.

- TERRACED HOUSE
- 3 BEDROOMS
- LOUNGE / DINER
- **BASEMENT AREA**
- BATHROOM AND SHOWER RM
- PERIOD FEATURES

.

- GREAT FAMILY HOME
- **REQUESTED LOCATION** . CALL TO VIEW

As you step inside, you are first greeted by a large lounge diner offering enough room for both a good size suite and dining table. A bright kitchen sits at the rear that also spills into a further shower room, ideal for

On the first floor you will find 3 bedrooms and a family bathroom. You also have the added benefit of a basement room which can be used as you wish.

The location is popular with many families as well as offering great access to the seafront and conveniences, The train station is a short distance away whilst Albert Road is close by to enjoy the social side of the local area. A great home that is sure to attract early interest. Please call to view.

# **BASEMENT ROOM**

26'4" x 10'8" (8.03m" x 3.25m")

LOUNGE 16'0" x 10'8" (4.88m" x 3.25m")

**DINING ROOM** 13'2" x 10'8" (4.01m" x 3.25m")

#### BEDROOM 2 12'10" x 10'8" (3.91m" x 3.25m")

**BEDROOM 3** 

6'5" x 6'4" (1.96m" x 1.93m")

#### BATHROOM 9'5" x 5'9" (2.87m" x 1.75m")