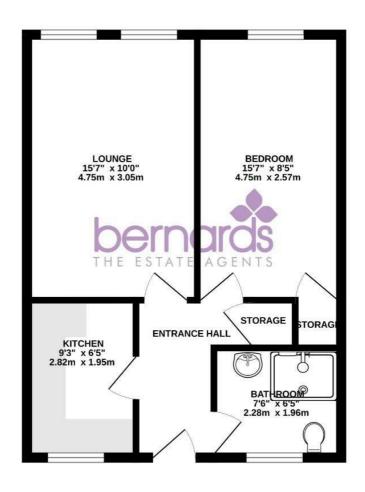

## PROPERTY INFORMATION

**LOUNGE** 15'7" x 10'0" (4.75 x 3.05)

**BEDROOM** 15'7" x 8'5" (4.75 x 2.57)

9'3" x 6'4" (2.82 x 1.95)

TOTAL FLOOR AREA: 457 sq.ft. (42.5 sq.m.) approx.

Whitst every attempt has been made to ensure the accuracy of the floorpian contained here, measuremen of doors, windows, corons and any other flems are approximate and no responsibility is taken for any erro omission or mis-statement. This plan is for illustrative purposes only and should be used as such by agrariate to the statement. This plan is for illustrative purposes only and should be used as such by agrariate the surface. Supplement and applicances shown have not been tested and not grain and applications.