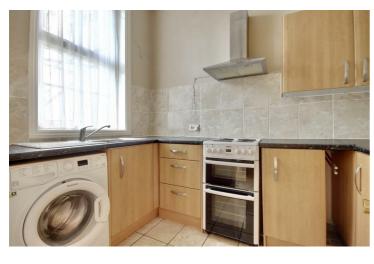

The property consist of a fitted kitchen, bathroom, large lounge and bedroom flooded with natural light.

Situated just off Albert Road, the location of this block could not be more convenient for anyone looking to reside or invest in the heart of Southsea.

## PROPERTY INFORMATION

**LOUNGE** 15'7" x 10'0" (4.75 x 3.05)

**BEDROOM** 15'7" x 8'5" (4.75 x 2.57)

9'3" x 6'4" (2.82 x 1.95)