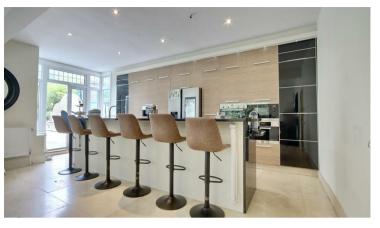

On the ground floor you'll find two exceptional areas to congregate in. An open plan kitchen breakfast dining area that spills into the garden is a real social space that is bright and welcoming. A further wonderful sized lounge

#### KITCHEN BREAKFAST DINING AREA

25'4" x 20'10" (7.72m" x 6.35m")