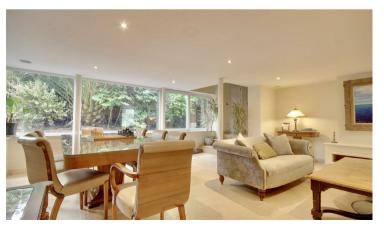

On the ground floor you'll find two exceptional areas to congregate in. An open plan kitchen breakfast dining area that spills into the garden is a real social space that is bright and welcoming. A further wonderful sized lounge

gives a more formal area to enjoy when needed.

Over the top two floors you have up to 6 bedrooms to be used as you wish, either all as bedrooms or one as a home office if you need to work from your abode. With two bathrooms and a further 2 en-suites you are not short of facilities either.

#### KITCHEN BREAKFAST DINING AREA

25'4" x 20'10" (7.72m" x 6.35m")