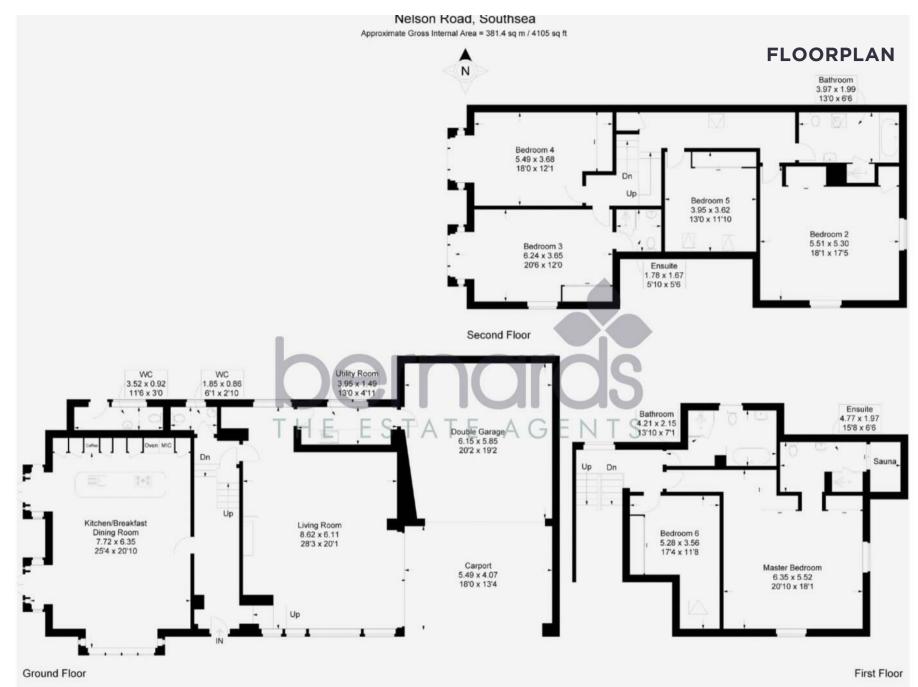

the accommodation offered exceeds 4000 square feet and offers a double garage, carport and parking. The garden is a wonderful size for Southsea and gives the lucky owner a little haven to

enjoy and entertain with friends and family.

On the ground floor you'll find two exceptional areas to congregate in. An open plan kitchen breakfast dining area that spills into the garden is a real social space that is bright and welcoming. A further wonderful sized lounge

gives a more formal area to enjoy when needed.

Over the top two floors you have up to 6 bedrooms to be used as you wish, either all as bedrooms or one as a home office if you need to work from your abode. With two bathrooms and a further 2 en-suites you are not short of facilities either.

#### **GROUND FLOOR**

#### **CARPORT**

#### **DOUBLE GARAGE**

20'2" x 19'2" (6.15m" x 5.84m")

#### **LIVING ROOM**

28'3" x 20'1" (8.61m" x 6.12m")

#### KITCHEN BREAKFAST DINING AREA

25'4" x 20'10" (7.72m" x 6.35m")

#### **UTILITY ROOM**

13'0" x 4'11" (3.96m" x 1.50m")

#### WC

#### **FIRST FLOOR**

#### BEDROOM 1

20'10" x 18'1" (6.35m" x 5.51m")

#### **EN-SUITE**

15'8" x 6'6" (4.78m" x 1.98m")

## BEDROOM 6 / HOME OFFICE

17'4" x 11'8" max (5.28m" x 3.56m" max)

#### **BATHROOM**

13'10" x 7'1" (4.22m" x 2.16m")

#### **SECOND FLOOR**

#### **BEDROOM 2**

18'1" x 17'5" (5.51m" x 5.31m")

#### **BEDROOM 3**

20'6" x 12'0" (6.25m" x 3.66m")

#### **EN-SUITE**

5'10" x 5'6" (1.78m" x 1.68m")

#### **BEDROOM 4**

18'0" x 12'1" (5.49m" x 3.68m")

#### **BEDROOM 5**

13'0" x 11'10" (3.96m" x 3.61m")

#### **BATHROOM**

13'0" x 6'6" (3.96m" x 1.98m")