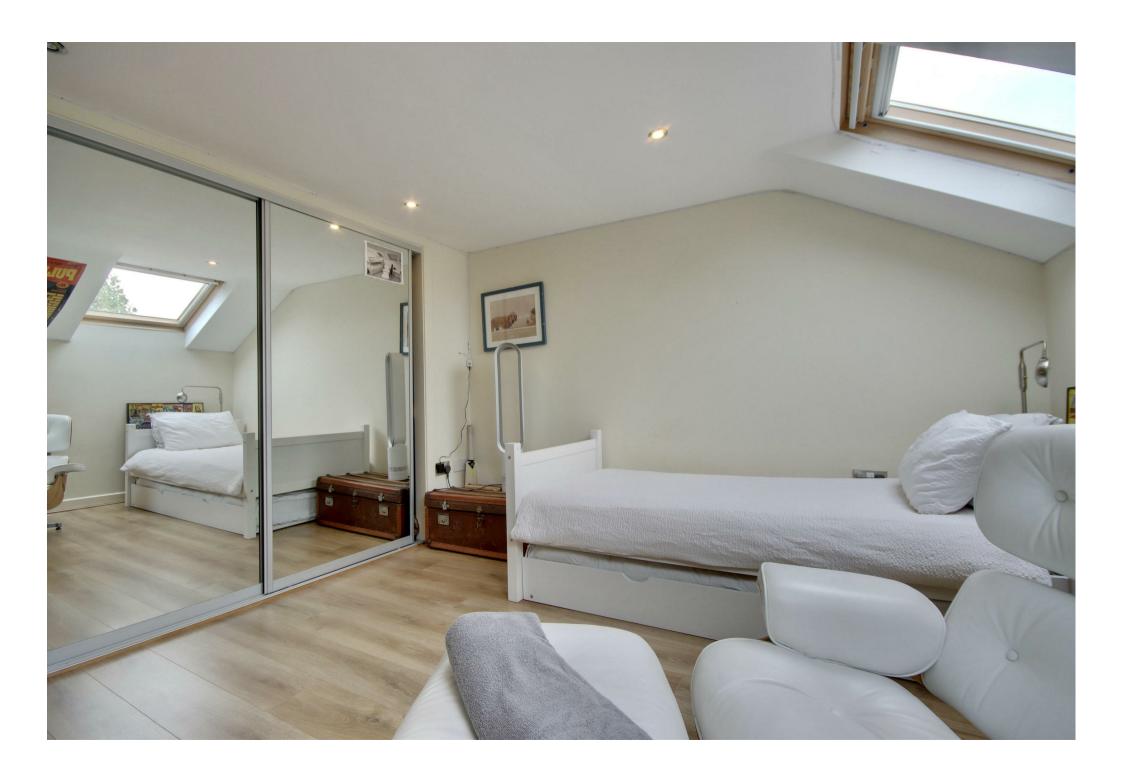

## BEDROOM 6 / HOME OFFICE

17'4" x 11'8" max (5.28m" x 3.56m" max)

#### **BATHROOM**

13'10" x 7'1" (4.22m" x 2.16m")