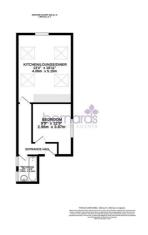

Internally the property is finished to a very good standard and offers a good sized double bedroom, with furniture already in place.

The lounge offers a lovely spacious room, with four velux windows allowing

the light to just flow into the room, fully furnished with table and chairs and modern corner sofa.

The kitchen is open plan to the lounge and comes complete with white goods

Must be viewed to truly appreciate what is on offer. Available now, contact Bernards on 023 9286 4974 to arrange your viewing.