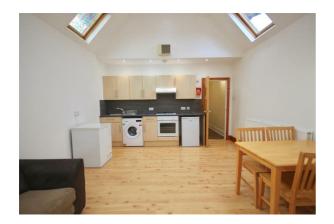

the light to just flow into the room, fully furnished with table and chairs and modern corner sofa.

The kitchen is open plan to the lounge and comes complete with white goods

Must be viewed to truly appreciate what is on offer. Available now, contact Bernards on 023 9286 4974 to arrange your viewing.