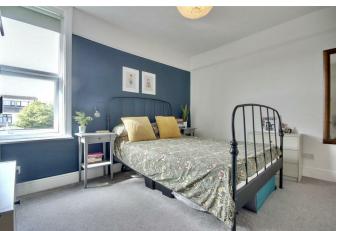

## PROPERTY INFORMATION

LOUNGE 12'6" x 10'0" (3.83 x 3.05)

**DINING ROOM** 10'1" x 10'0" (3.08 x 3.07)

KITCHEN/BREAKFAST ROOM 21'3" x 10'0" (6.48 x 3.05)

**BATHROOM** 7'4" x 6'11" (2.26 x 2.11)

**BEDROOM** 13'1" x 10'5" (3.99 x 3.20)

**BEDROOM** 13'1" x 10'2" (3.99 x 3.10)

**LOFT ROOM** 13'3" x 11'10" (4.04 x 3.63)