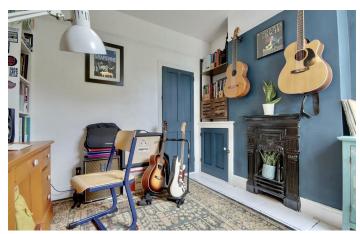

**BEDROOM** 13'1" x 10'2" (3.99 x 3.10)

**LOFT ROOM** 13'3" x 11'10" (4.04 x 3.63)