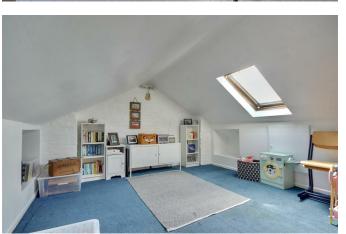

**BEDROOM** 13'1" x 10'2" (3.99 x 3.10)

**LOFT ROOM** 13'3" x 11'10" (4.04 x 3.63)