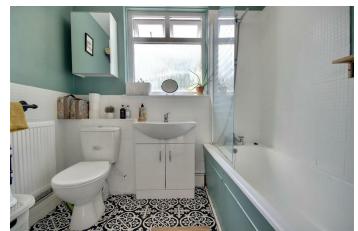

## PROPERTY INFORMATION

LOUNGE 12'6" x 10'0" (3.83 x 3.05)

**DINING ROOM** 10'1" x 10'0" (3.08 x 3.07)

KITCHEN/BREAKFAST ROOM 21'3" x 10'0" (6.48 x 3.05)

**BATHROOM** 7'4" x 6'11" (2.26 x 2.11)

**BEDROOM** 13'1" x 10'5" (3.99 x 3.20)