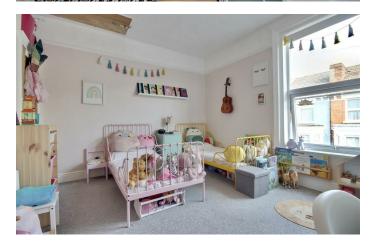

## PROPERTY INFORMATION

LOUNGE 12'6" x 10'0" (3.83 x 3.05)

**DINING ROOM** 10'1" x 10'0" (3.08 x 3.07)

KITCHEN/BREAKFAST ROOM 21'3" x 10'0" (6.48 x 3.05)

**BATHROOM** 7'4" x 6'11" (2.26 x 2.11)

**BEDROOM** 13'1" x 10'5" (3.99 x 3.20)

**BEDROOM** 13'1" x 10'2" (3.99 x 3.10)

**LOFT ROOM** 13'3" x 11'10" (4.04 x 3.63)