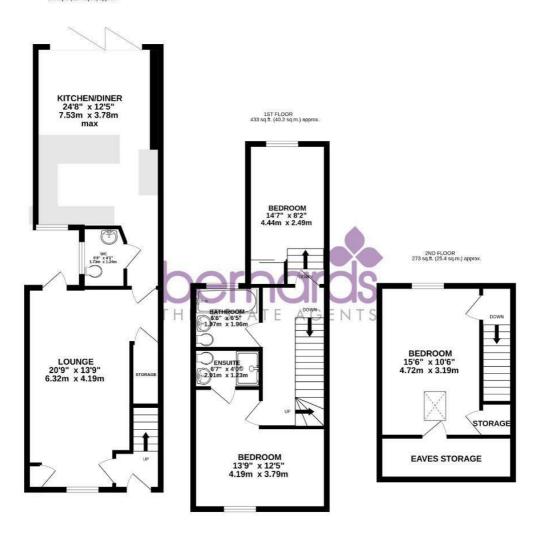

## PROPERTY INFORMATION

**LOUNGE** 20'8" x 13'8" (6.32 x 4.19)

KITCHEN/DINER 24'8" x 12'4" (7.53 x 3.78)

WC 5'8" x 4'0" (1.73 x 1.24)

**BEDROOM ONE** 13'8" x 12'5" (4.19 x 3.79)

**ENSUITE** 9'6" x 4'0" (2.91 x 1.23)

**BEDROOM TWO** 15'5" x 10'5" (4.72 x 3.19)

**BEDROOM THREE** 14'6" x 8'2" (4.44 x 2.49)

**BATHROOM** 6'5" x 6'5" (1.97 x 1.96)

Mortgage Advisor

We offer financial services here at Bernards. If you would like to review your current Agreement In Principle or are yet to source a lender, we have a number of experienced Financial Advisors who will be happy to help.

#### TOTAL FLOOR AREA: 1270 sq.ft. (118.0 sq.m.) approx.

Whilst every attempt has been made to ensure the accuracy of the floorplan contained here, measurements of doors, windows, rooms and any other items are approximate and no responsibility is taken for any error, omission or mis-statement. This plan is for illustrative purposes only and should be used as such by any prospective purchaser. The services, systems and appliances shown have not been lessed and no quarantee as to their operability or efficiency can be given.