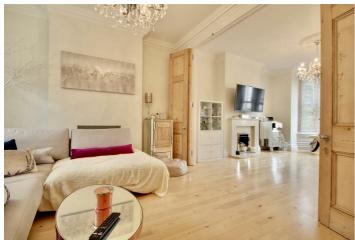

From the moment of entering the house, you will be struck straight away by the sheer size of the entrance hallway. Downstairs consists of a beautiful, light and airy lounge with a large bay window and offering a superb flow of light throughout. A second reception room is open plan to the lounge and works superbly well as a family room.