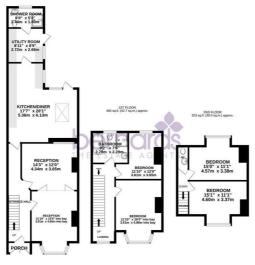

From the moment of entering the house, you will be struck straight away by the sheer size of the entrance hallway. Downstairs consists of a beautiful, light and airy lounge with a large bay window and offering a superb flow of light throughout. A second reception room is open plan to the lounge and works superbly well as a family room.

The rear of the property sees a fantastic sized kitchen/diner with a separate utility area and luxury shower room.

The garden is in a lovely family garden with a patio and area of artificial lawn.

Moving to the first floor via the beautiful staircase, you have two double bedrooms and an incredible fourpiece bathroom

Moving to the tastefully converted loft, there property is completed by two double bedrooms and a W.C

Additionally, the property is covered by CCTV and an alarm system for extra security and peace of mind.