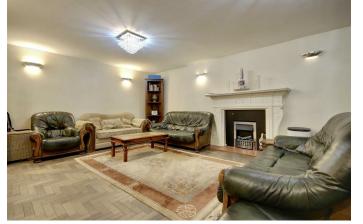

GROUND FLOOR RECEPTION 23'6" x 15'3" (7.17 x 4.67)

GROUND FLOOR RECEPTION 12'4" x 12'2" (3.78 x 3.71)

**GROUND FLOOR RECEPTION** 16'11" x 12'2" (5.18 x 3.73)

**BEDROOM** 

15'10" x 14'4" (4.85 x 4.37) **BEDROOM** 