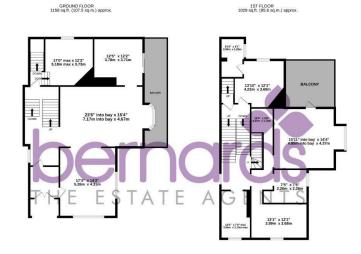

GROUND FLOOR RECEPTION 23'6" x 15'3" (7.17 x 4.67)

GROUND FLOOR RECEPTION 12'4" x 12'2" (3.78 x 3.71)

**GROUND FLOOR RECEPTION** 16'11" x 12'2" (5.18 x 3.73)

**BEDROOM** 

15'10" x 14'4" (4.85 x 4.37) **BEDROOM** 

13'1" x 12'0" (3.99 x 3.68) **BEDROOM** 

7'4" x 7'4" (2.26 x 2.26) **BEDROOM** 

13'10" x 12'0" (4.22 x 3.68) **BATHROOM** 

12'0" x 6'11" (3.66 x 2.13) FIRST FLOOR ROOM

14'4" x 5'7" (4.37 x 1.72) FIRST FLOOR ROOM