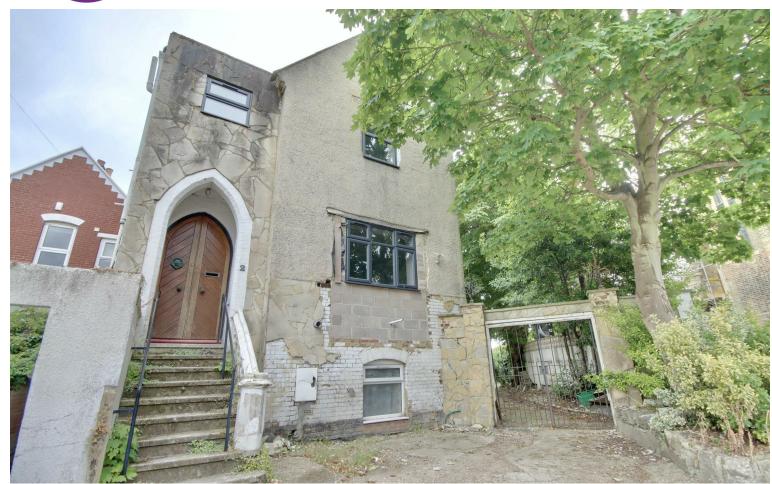

## £850,000

St. Ronans Road, Southsea PO4 0PT

#### \*\* HUGE POTENTIAL \*\* SUBSTANTIAL HOME \*\*

We are excited to welcome this historic property to the market located in the heart of Southsea. Spanning over four split level floors, this is a wonderful opportunity with plenty to offer. The renovations have already begun with gas, electric and plumbing work all but complete, making this the perfect blank canvas for a new homeowner to make their own.

Situated opposite St. Simons Church, the plot sits in an extremely sought after location. Southsea Seafront is a short walk South, and Albert Road full of local bars and restaurants a short walk North.

The property boasts a driveway for two cars and a generously sized garden with a garage at the foot. The main residence sits above a separate 3-bedroom apartment, making for an ideal income stream of a rental property if required.