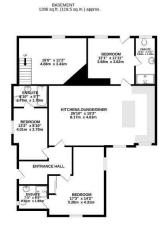

### PROPERTY INFORMATION

BASEMENT FLAT LOUNGE/DINER 26'9" x 15'2" (8.17 x 4.63)

**BASEMENT FLAT BEDROOM** 17'3" x 14'1" (5.26 x 4.31)

**BASEMENT FLAT BEDROOM** 13'1" x 8'10" (4.01 x 2.7)

**BASEMENT FLAT BEDROOM** 12'0" x 11'10" (3.68 x 3.62)

**BASEMENT FLAT ENSUITE** 7'3" x 6'2" (2.21 x 1.88)

**BASEMENT FLAT ENSUITE** 8'10" x 5'6" (2.7 x 1.7)

**BASEMENT FLAT ENSUITE** 11'10" x 3'10" (3.63 x 1.19)

GROUND FLOOR RECEPTION 17'3" x 14'1" (5.26 x 4.31)