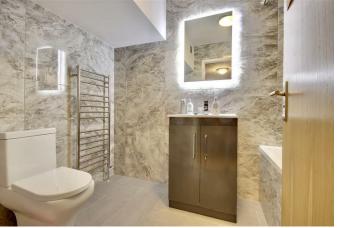

### PROPERTY INFORMATION

BASEMENT FLAT LOUNGE/DINER 26'9" x 15'2" (8.17 x 4.63)

**BASEMENT FLAT BEDROOM** 17'3" x 14'1" (5.26 x 4.31)

**BASEMENT FLAT BEDROOM** 13'1" x 8'10" (4.01 x 2.7)

**BASEMENT FLAT BEDROOM** 12'0" x 11'10" (3.68 x 3.62)

**BASEMENT FLAT ENSUITE** 7'3" x 6'2" (2.21 x 1.88)

**BASEMENT FLAT ENSUITE** 8'10" x 5'6" (2.7 x 1.7)

**BASEMENT FLAT ENSUITE** 11'10" x 3'10" (3.63 x 1.19)

GROUND FLOOR RECEPTION 17'3" x 14'1" (5.26 x 4.31)