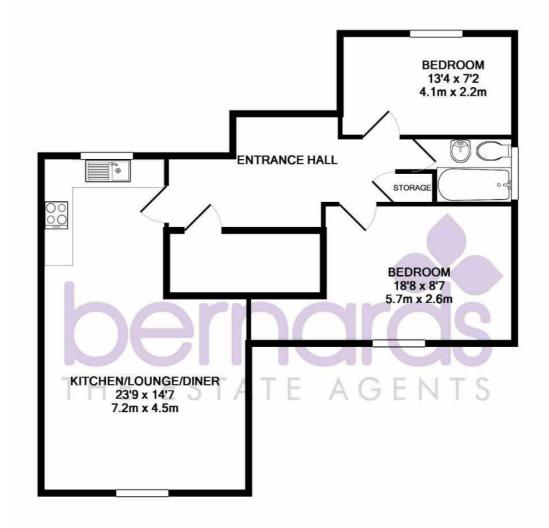

### PROPERTY INFORMATION

KITCHEN / LOUNGE DINER 23'9" x 14'7" (7.24m" x 4.45m")

BEDROOM 1

 $18'8" \times 8'7" \text{ max } (5.69 \text{m"} \times 2.62 \text{m"} \text{ max })$ 

**BEDROOM 2** 13'4" x 7'2" (4.06m" x 2.18m")

#### TOTAL APPROX. FLOOR AREA 670 SQ.FT. (62.3 SQ.M.)

Whilst every attempt has been made to ensure the accuracy of the floor plan contained here, measurements of doors, windows, rooms and any other items are approximate and no responsibility is taken for any error, omission, or mis-statement. This plan is for illustrative purposes only and should be used as such by any prospective purchaser. The services, systems and appliances shown have not been tested and no guarantee as to their operability or efficiency can be given Made with Metropix ©2018