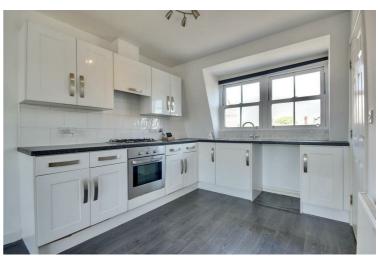

Situated in Dunbar Road, this popular modern block is both well situated and in good condition. The kitchen and bathroom are both well-equipped and both bedrooms are a good size. There is a communal garden space and a bike shed for each property.

### PROPERTY INFORMATION

KITCHEN / LOUNGE DINER 23'9" x 14'7" (7.24m" x 4.45m")

BEDROOM 1

 $18'8" \times 8'7" \text{ max } (5.69 \text{m"} \times 2.62 \text{m"} \text{ max })$ 

**BEDROOM 2** 13'4" x 7'2" (4.06m" x 2.18m")