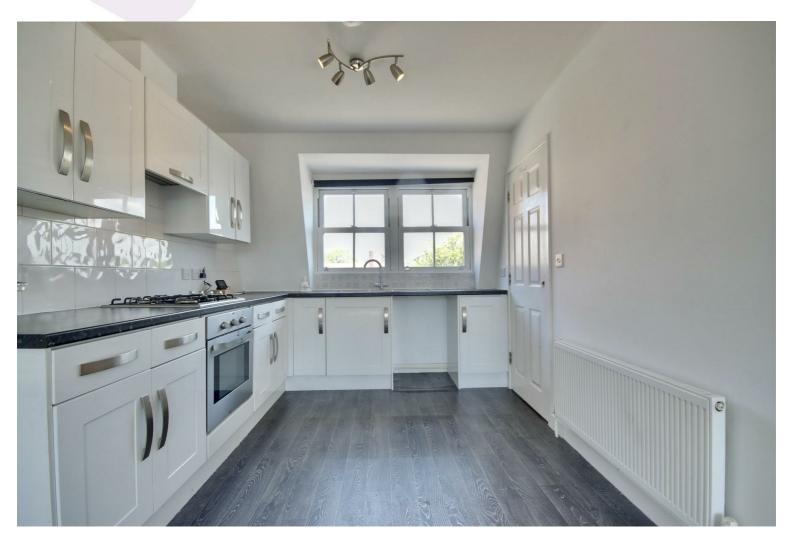

Situated in Dunbar Road, this popular modern block is both well situated and in good condition. The kitchen and bathroom are both well-equipped and both bedrooms are a good size. There is a communal garden space and a bike shed for each property.

### PROPERTY INFORMATION

KITCHEN / LOUNGE DINER 23'9" x 14'7" (7.24m" x 4.45m")

BEDROOM 1

 $18'8" \times 8'7" \text{ max } (5.69 \text{m"} \times 2.62 \text{m"} \text{ max })$ 

**BEDROOM 2** 13'4" x 7'2" (4.06m" x 2.18m")