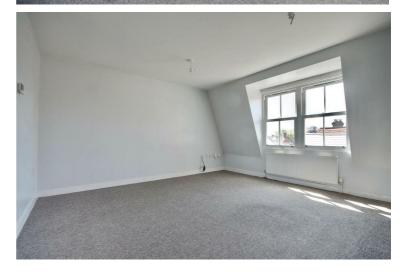

### PROPERTY INFORMATION

KITCHEN / LOUNGE DINER 23'9" x 14'7" (7.24m" x 4.45m")

BEDROOM 1

 $18'8" \times 8'7" \text{ max } (5.69 \text{m"} \times 2.62 \text{m"} \text{ max })$ 

**BEDROOM 2** 13'4" x 7'2" (4.06m" x 2.18m")