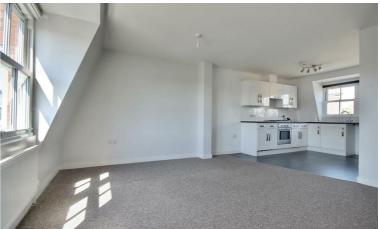

Situated in Dunbar Road, this popular modern block is both well situated and in good condition. The kitchen and bathroom are both well-equipped and both bedrooms are a good size. There is a communal garden space and a bike shed for each property.

### PROPERTY INFORMATION

KITCHEN / LOUNGE DINER 23'9" x 14'7" (7.24m" x 4.45m")

BEDROOM 1

 $18'8" \times 8'7" \text{ max } (5.69 \text{m"} \times 2.62 \text{m"} \text{ max })$ 

**BEDROOM 2** 13'4" x 7'2" (4.06m" x 2.18m")