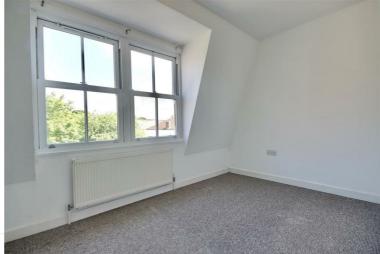

### PROPERTY INFORMATION

KITCHEN / LOUNGE DINER 23'9" x 14'7" (7.24m" x 4.45m")

BEDROOM 1

 $18'8" \times 8'7" \text{ max } (5.69 \text{m"} \times 2.62 \text{m"} \text{ max })$ 

**BEDROOM 2** 13'4" x 7'2" (4.06m" x 2.18m")