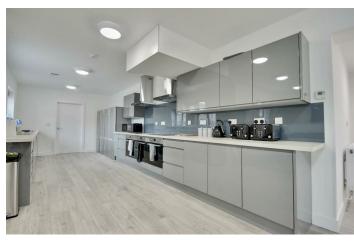

## INCLUDED\*\*

Welcome to Weston Court, offering rooms to Situated in a prime location, this property offers rent located on the doorstep of the city center. easy access to local amenities, Portsmouth University, and transport links, making it ideal The accommodation offers a range of rooms including en suite, or non en suite options. If for those seeking convenience and ease. If you you opt for a non en suite room, you only share are a student looking to find somewhere to call the bathroom with one other resident! home, this property is sure to meet your needs!

The bedrooms offer a comfortable living space All bills are included within the rent, and units to unwind and get a restful night's sleep. The are available to let to Portsmouth University bathrooms are well-appointed, providing Students only. convenience and comfort. Each room is equipped with convenient furnishings including \*Please note, photos shown are not that of the double beds, desks, wardrobes and TV's making exact room, but of a unit type similar. You will this accommodation ready to move into! be shown your room upon viewing/ virtual viewing\*

#### **PROPERTY HIGHLIGHTS**

17 Bedroom Student Hall of · Where required, utilities Residence August/ September 11 Month Contract Payable 60M2 Lounge - Kitchen Area Separate Laundry Secure Cycle Store Dining Room Enclosed Rear Garden 11 En-suite Rooms High Speed Wi-fi **Fully Furnished** Modern Décor Cleaning Located very close to the City · Contractual damages in the Centre/Guildhall/etc