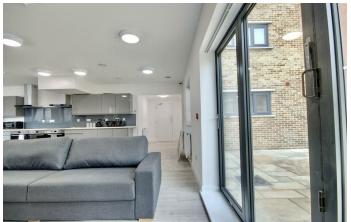

There is a spacious communal area offering seating, TV's, dining area and kitchen. The laundry room offers free of charge washing

Call today to arrange a viewing 02392 864 974 www.bernardsestates.co.uk

#### **PROPERTY HIGHLIGHTS**

17 Bedroom Student Hall of · Where required, utilities Residence August/ September 11 Month Contract Payable 60M2 Lounge - Kitchen Area Separate Laundry Secure Cycle Store Dining Room Enclosed Rear Garden 11 En-suite Rooms High Speed Wi-fi **Fully Furnished** Modern Décor Cleaning Located very close to the City · Contractual damages in the Centre/Guildhall/etc