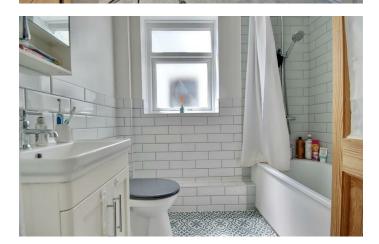

#### LOUNGE

10'10" x 10'0 (3.30m" x 3.05m)

DINING ROOM 10'10" x 10'0" (3.30m" x 3.05m")

BATHROOM 7'3" x 5'6" (2.21m" x 1.68m")

KITCHEN / BREAKFAST ROOM

20'5" x 8'6" (6.22m" x 2.59m") **BEDROOM** 1

13'2" x 10'10" (4.01m" x 3.30m")