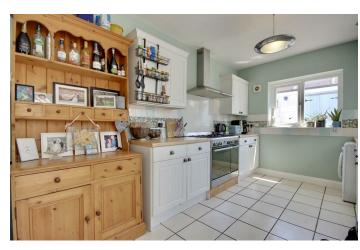

The accommodation on the ground floor comprises two reception rooms that can both be used as lounges or a formal dining room if you wish. The kitchen is a lovely size and

Call today to arrange a viewing 02392 864 974 www.bernardsestates.co.uk

#### LOUNGE

10'10" x 10'0 (3.30m" x 3.05m)

DINING ROOM 10'10" x 10'0" (3.30m" x 3.05m")

BATHROOM 7'3" x 5'6" (2.21m" x 1.68m")

KITCHEN / BREAKFAST ROOM

20'5" x 8'6" (6.22m" x 2.59m") **BEDROOM** 1

13'2" x 10'10" (4.01m" x 3.30m")