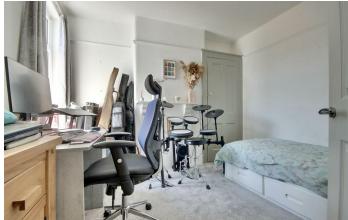

#### BEDROOM 2

10'10" x 10'0" (3.30m" x 3.05m")

### **BEDROOM 3**

11'8" x 8'6" (3.56m" x 2.59m")