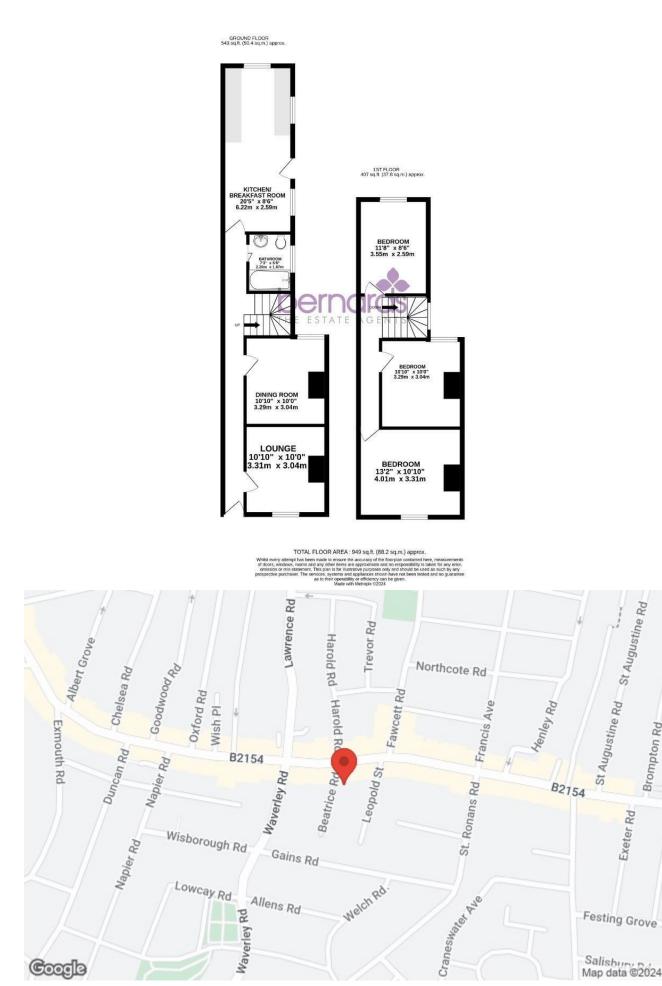

The accommodation on the ground floor comprises two reception rooms that can both be used as lounges or a formal dining room if you wish. The kitchen is a lovely size and

Call today to arrange a viewing 02392 864 974 www.bernardsestates.co.uk

St Augustine

Exeter Rd

Brompton Rd

accommodate a dining area here giving you flexibility in the layout. A downstairs bathroom can be found whilst on the first floor you have three double bedrooms.

The location is absolutely superb with it being moments from Albert Road. Here you'll find an array of bars, restaurants, local conveniences and cafes. A short stroll is all that is needed and you'll then find yourself at the seafront to enjoy the beach and surrounding attractions. A quite brilliant opportunity that must be viewed as soon as you can.

#### LOUNGE

10'10" x 10'0 (3.30m" x 3.05m)

DINING ROOM 10'10" x 10'0" (3.30m" x 3.05m")

BATHROOM 7'3" x 5'6" (2.21m" x 1.68m")

KITCHEN / BREAKFAST ROOM

20'5" x 8'6" (6.22m" x 2.59m") **BEDROOM** 1

13'2" x 10'10" (4.01m" x 3.30m")

#### BEDROOM 2

10'10" x 10'0" (3.30m" x 3.05m")

### **BEDROOM 3**

11'8" x 8'6" (3.56m" x 2.59m")