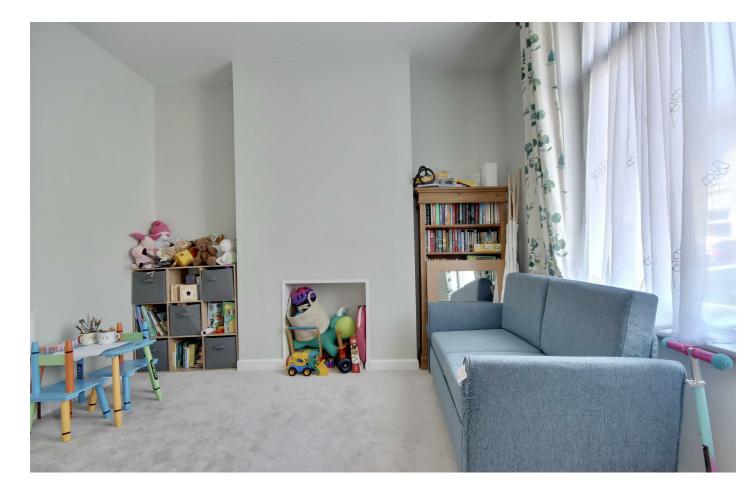

#### BEDROOM 2

10'10" x 10'0" (3.30m" x 3.05m")

### **BEDROOM 3**

11'8" x 8'6" (3.56m" x 2.59m")