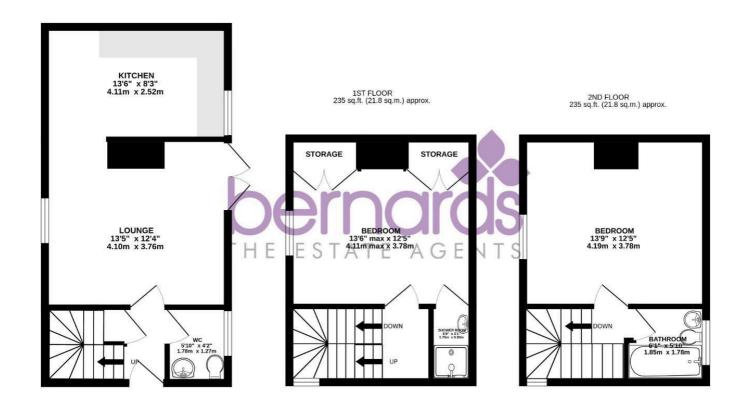

#### **GROUND FLOOR**

**LOUNGE AREA** 13'5" x 12'4" (4.09m" x 3.76m")

**KITCHEN** 13'6" x 8'3" (4.11m" x 2.51m")

WC

FIRST FLOOR

BEDROOM 1

13'6" x 12'5" max (4.11m" x 3.78m" max )

**EN-SUITE SHOWER ROOM** 

SECOND FLOOR

**BEDROOM 2** 13'9" x 12'5" (4.19m" x 3.78m")

**FAMILY BATHROOM** 6'1" x 5'10" (1.85m" x 1.78m")

Anti-Money Laundering (AML) Bernards Estate agents have a legal obligation to complete anti-money laundering checks. The AML check should be completed in branch. Please call the office to book an AML check if you would like to make an offer on this property. Please note the AML check includes taking a copy of the two forms of identification for each purchaser. A proof of address and proof of name document is required. Please note we cannot put forward an offer without the AML check being completed

#### TOTAL FLOOR AREA: 814 sq.ft. (75.6 sq.m.) approx.

Whilst every attempt has been made to ensure the accuracy of the floorplan contained here, measurements of doors, windows, rooms and any other items are approximate and no responsibility is taken for any error, omission or mis-statement. This plan is for illustrative purposes only and should be used as such by any prospective purchaser. The services, systems and appliances shown have not been tested and no guarantee as to their operability or efficiency can be given.