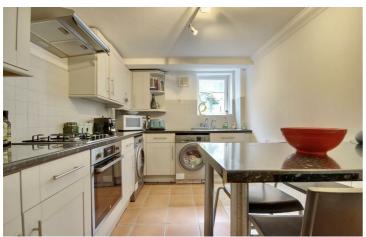

Once inside you'll find a unique and usable space. On the ground floor is a good size lounge with dividing wall to a well equipped kitchen. From the lounge you have patio

doors to your own private garden making this a great benefit.