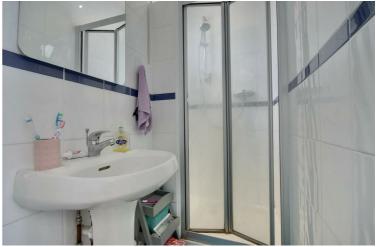

On the top two floors you will find a great size double bedroom on each floor, the first with an en-suite shower and a family bathroom joining the bedroom at the top floor. A ground floor WC completes the set.

#### **GROUND FLOOR**

**LOUNGE AREA** 13'5" x 12'4" (4.09m" x 3.76m")

**KITCHEN** 13'6" x 8'3" (4.11m" x 2.51m")

WC

FIRST FLOOR

BEDROOM 1

13'6" x 12'5" max (4.11m" x 3.78m" max )

**EN-SUITE SHOWER ROOM** 