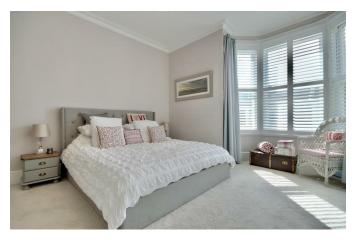

### CELLAR

LOUNGE 15'10" x 11'10" (4.85 x 3.61)

**DINING ROOM** 12'10" x 11'10" (3.93 x 3.61)

KITCHEN / BREAKFAST ROOM 24'4" x 10'0" (7.44 x 3.05)

**BEDROOM 1** 16'2" x 12'9" (4.93 x 3.89)

**BEDROOM 2** 12'11" x 11'10" (3.94 x 3.61)