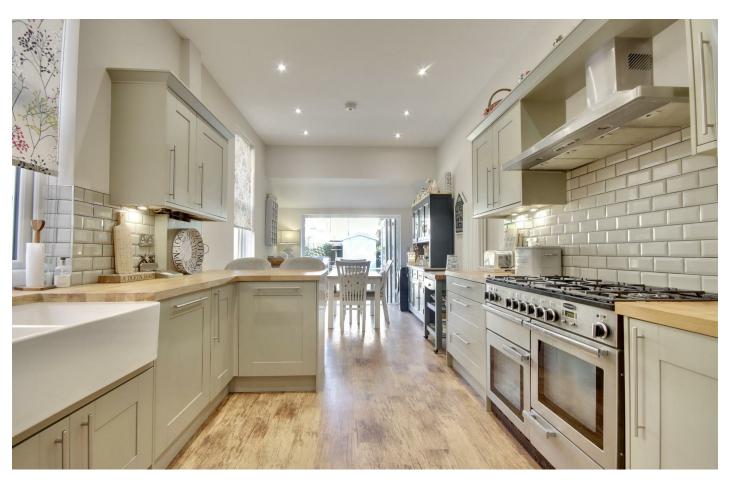

As you step inside, you'll find flexibility on the ground floor with how you use the The location is superb with it being so rooms. The two first reception rooms are central and convenient. Being just off Albert Road, you have the vibrant scene similar in size and both offer a nice space to be enjoyed as a lounge, dining room, on your doorstep whilst the sea front is a family room or something similar. The nice walk or short drive away. A fabulous home opens up further to the rear with a house that needs to be viewed to be fabulous size kitchen that can comfortably appreciated.

Call today to arrange a viewing 02392 864 974 www.bernardsestates.co.uk

accommodate a good size dining table with patio doors leading into the garden. There is the added bonus of a cellar space

On the first floor you are greeted by 3 bedrooms of a good size, making this ideal for a family with children. The first floor bathroom is also impressive giving you everything you need and more.

### CELLAR

LOUNGE 15'10" x 11'10" (4.85 x 3.61)

**DINING ROOM** 12'10" x 11'10" (3.93 x 3.61)

KITCHEN / BREAKFAST ROOM 24'4" x 10'0" (7.44 x 3.05)

**BEDROOM 1** 16'2" x 12'9" (4.93 x 3.89)

**BEDROOM 2** 12'11" x 11'10" (3.94 x 3.61)