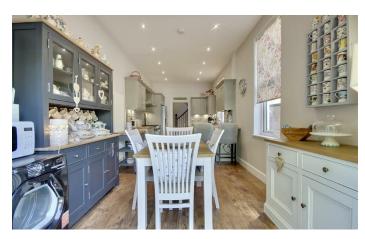

As you step inside, you'll find flexibility on the ground floor with how you use the The location is superb with it being so rooms. The two first reception rooms are central and convenient. Being just off Albert Road, you have the vibrant scene similar in size and both offer a nice space to be enjoyed as a lounge, dining room, on your doorstep whilst the sea front is a family room or something similar. The nice walk or short drive away. A fabulous home opens up further to the rear with a house that needs to be viewed to be fabulous size kitchen that can comfortably appreciated.

### CELLAR

LOUNGE 15'10" x 11'10" (4.85 x 3.61)

**DINING ROOM** 12'10" x 11'10" (3.93 x 3.61)

KITCHEN / BREAKFAST ROOM 24'4" x 10'0" (7.44 x 3.05)

**BEDROOM 1** 16'2" x 12'9" (4.93 x 3.89)

**BEDROOM 2** 12'11" x 11'10" (3.94 x 3.61)