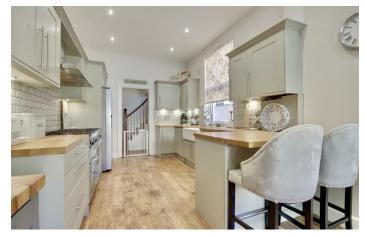

As you step inside, you'll find flexibility on the ground floor with how you use the The location is superb with it being so rooms. The two first reception rooms are central and convenient. Being just off Albert Road, you have the vibrant scene similar in size and both offer a nice space to be enjoyed as a lounge, dining room, on your doorstep whilst the sea front is a family room or something similar. The nice walk or short drive away. A fabulous home opens up further to the rear with a house that needs to be viewed to be fabulous size kitchen that can comfortably appreciated.

### CELLAR

LOUNGE 15'10" x 11'10" (4.85 x 3.61)

**DINING ROOM** 12'10" x 11'10" (3.93 x 3.61)

KITCHEN / BREAKFAST ROOM 24'4" x 10'0" (7.44 x 3.05)

**BEDROOM 1** 16'2" x 12'9" (4.93 x 3.89)

**BEDROOM 2** 12'11" x 11'10" (3.94 x 3.61)