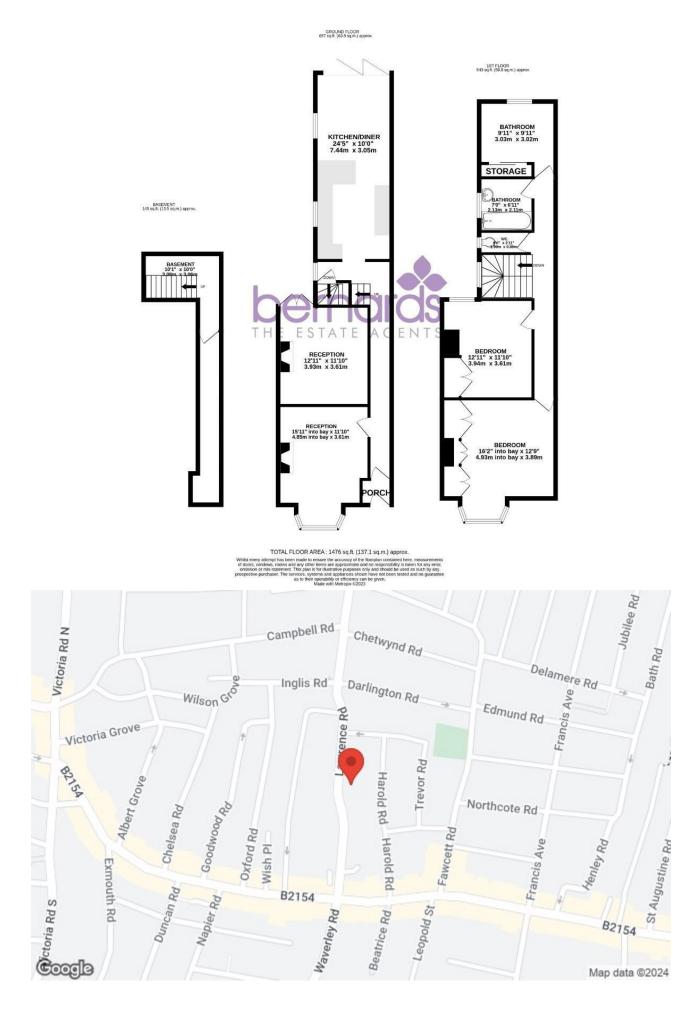

### CELLAR

LOUNGE 15'10" x 11'10" (4.85 x 3.61)

**DINING ROOM** 12'10" x 11'10" (3.93 x 3.61)

KITCHEN / BREAKFAST ROOM 24'4" x 10'0" (7.44 x 3.05)

**BEDROOM 1** 16'2" x 12'9" (4.93 x 3.89)

**BEDROOM 2** 12'11" x 11'10" (3.94 x 3.61)

**BEDROOM 3** 9'11" x 9'10" (3.03 x 3.02)

BATHROOM 6'11" x 6'11" (2.13 x 2.11)