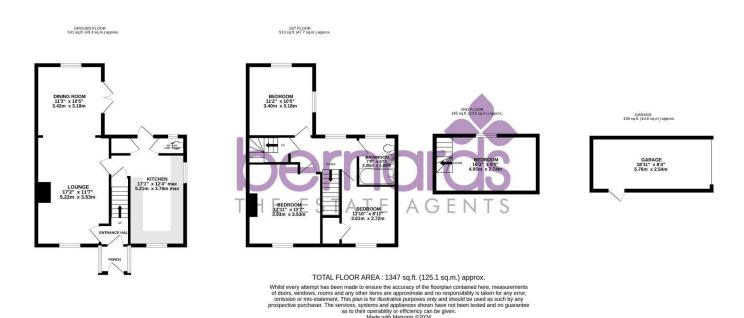

The accommodation can be found over three floors and comprises a lovely through lounge diner, good

size kitchen and downstairs WC. On the first floor you'll find 3 double bedrooms and a family bathroom with a further double bedroom on the 2nd floor. There is a huge amount of space to be used as you see fit and is ideal if you have a family in tow.

## PROPERTY INFORMATION

17'2" x 11'7" (5.23m" x 3.53m")

**DINING ROOM** 

11'3" x 10'5" (3.43m" x 3.18m")

17'1" x 12'4" (5.21m" x 3.76m")

**DOWNSTAIRS WC** 

BEDROOM 1

12'11" x 11'7" (3.94m" x 3.53m")

BEDROOM 2

11'2" x 10'5" (3.40m" x 3.18m")

11'10" x 8'11" (3.61m" x 2.72m") **FAMILY BATHROOM** 

7'9" x 6'1" (2.36m" x 1.85m")

BEDROOM 4 16'3" x 9'0" (4.95m" x 2.74m")

**GARAGE** 

18'11" x 8'4" (5.77m" x 2.54m")