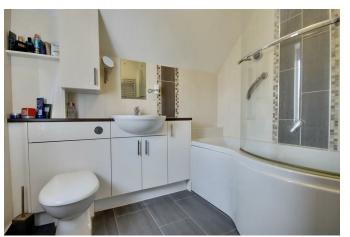

The accommodation can be found over three floors and comprises a lovely through lounge diner, good

size kitchen and downstairs WC. On the first floor you'll find 3 double bedrooms and a family bathroom with a further double bedroom on the 2nd floor. There is a huge amount of space to be used as you see fit and is ideal if you have a family in tow.

BEDROOM 2

11'2" x 10'5" (3.40m" x 3.18m")

11'10" x 8'11" (3.61m" x 2.72m") **FAMILY BATHROOM** 

7'9" x 6'1" (2.36m" x 1.85m")

BEDROOM 4 16'3" x 9'0" (4.95m" x 2.74m")

**GARAGE** 

18'11" x 8'4" (5.77m" x 2.54m")