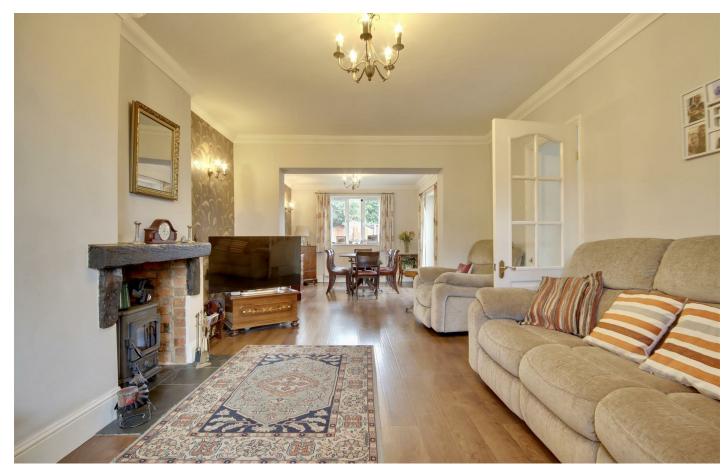

The accommodation can be found over three floors and comprises a lovely through lounge diner, good

size kitchen and downstairs WC. On the first floor you'll find 3 double bedrooms and a family bathroom with a further double bedroom on the 2nd floor. There is a huge amount of space to be used as you see fit and is ideal if you have a family in tow.

## PROPERTY INFORMATION

17'2" x 11'7" (5.23m" x 3.53m")

**DINING ROOM** 

11'3" x 10'5" (3.43m" x 3.18m")

17'1" x 12'4" (5.21m" x 3.76m")

**DOWNSTAIRS WC** 

BEDROOM 1

12'11" x 11'7" (3.94m" x 3.53m")