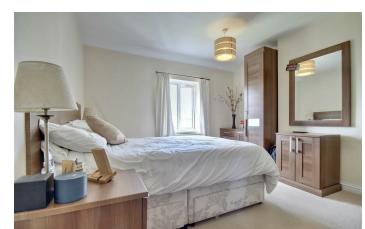

The accommodation can be found over three floors and comprises a lovely through lounge diner, good

size kitchen and downstairs WC. On the first floor you'll find 3 double bedrooms and a family bathroom with a further double bedroom on the 2nd floor. There is a huge amount of space to be used as you see fit and is ideal if you have a family in tow.

## PROPERTY INFORMATION

17'2" x 11'7" (5.23m" x 3.53m")

**DINING ROOM** 

11'3" x 10'5" (3.43m" x 3.18m")

17'1" x 12'4" (5.21m" x 3.76m")

**DOWNSTAIRS WC** 

BEDROOM 1

12'11" x 11'7" (3.94m" x 3.53m")