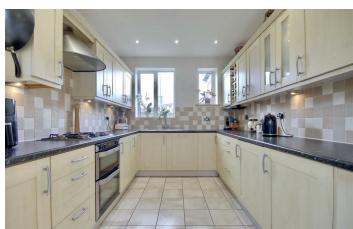

The accommodation can be found over three floors and comprises a lovely through lounge diner, good

size kitchen and downstairs WC. On the first floor you'll find 3 double bedrooms and a family bathroom with a further double bedroom on the 2nd floor. There is a huge amount of space to be used as you see fit and is ideal if you have a family in tow.

## PROPERTY INFORMATION

17'2" x 11'7" (5.23m" x 3.53m")

**DINING ROOM** 

11'3" x 10'5" (3.43m" x 3.18m")

17'1" x 12'4" (5.21m" x 3.76m")

**DOWNSTAIRS WC** 

BEDROOM 1

12'11" x 11'7" (3.94m" x 3.53m")