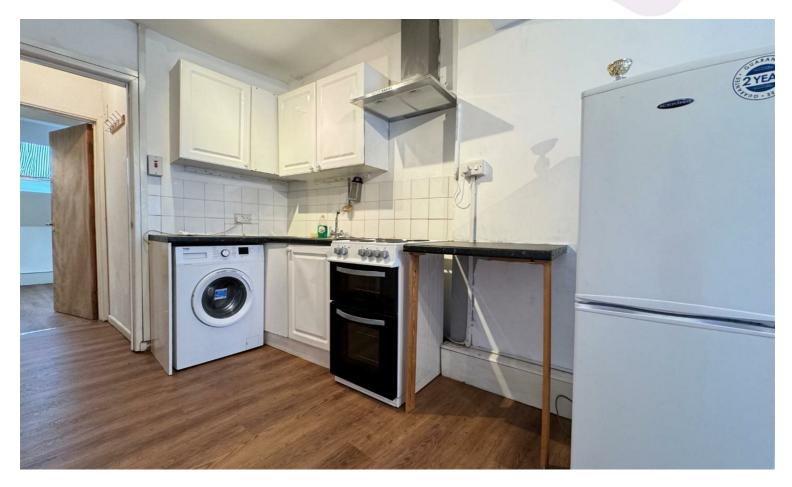

Offering easy living, this apartment comes partly furnished and internally comprises of a double bedroom, shower room, and open plan living/kitchen/diner. Equipped with white goods as well!

Available immediately, view now to secure!