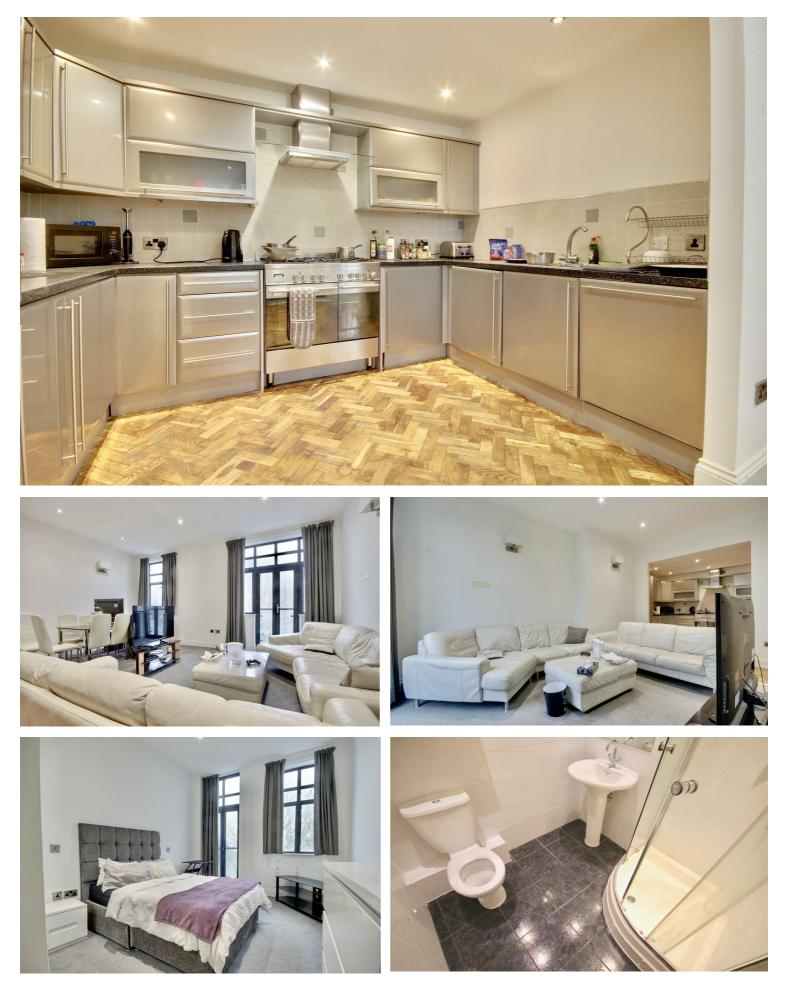

We are delighted to welcome to the market this very well presented two bedroom second floor apartment situated within walking distance of Gunwharf Quays and Portsmouth Harbour. The accommodation comprises an entrance hall, kitchen/sitting room with juliet balconies, two bedrooms, an en suite shower room, family bathroom and a store room. Internally the property is in good order and the modern kitchen is beautifully presented. The block is kept very well and offers lift service from the first floor.

## PROPERTY INFORMATION

LOUNGE/DINER

**KITCHEN** 

**BEDROOM ONE** 

ENSUITE

**BEDROOM TWO** 