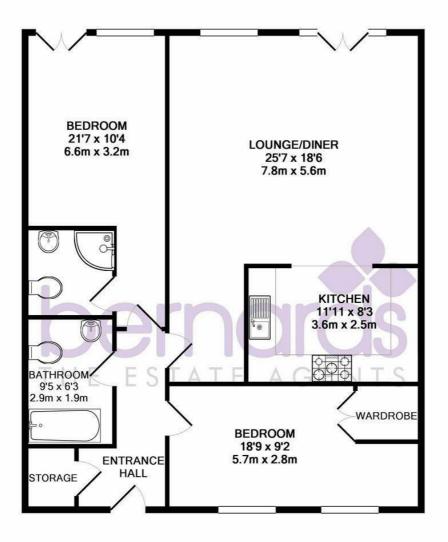

## PROPERTY INFORMATION

LOUNGE/DINER

**KITCHEN** 

**BEDROOM ONE** 

ENSUITE

**BEDROOM TWO** 

Scan here to see all our properties for sale and ren

Whilst every attempt has been made to ensure the accuracy of the floor plan contained here, measurements of doors, windows, rooms and any other items are approximate and no responsibility is taken for any error, omission, or mis-statement. This plan is for illustrative purposes only and should be used as such by any prospective purchaser. The services, systems and appliances shown have not been tested and no guarantee as to their operability or efficiency can be given Made with Metropix ©2017