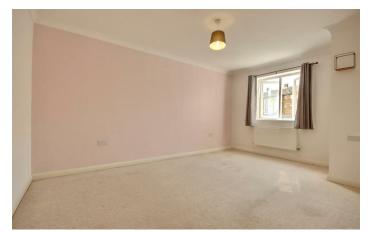

Internally, the property is comprised of a spacious lounge area which is open plan to the kitchen and has french doors leading outside of the block. The property also boasts two double bedrooms and a good size bathroom.

## PROPERTY INFORMATION

15'4" x 13'7" (4.69 x 4.15)

**KITCHEN** 7'8" x 7'0" (2.36 x 2.15)

**BATHROOM** 9'8" x 4'10" (2.97 x 1.48)

BEDROOM 1 15'1" x 10'5" (4.60 x 3.20)

BEDROOM 2 19'3" x 8'10" (5.89 x 2.70)