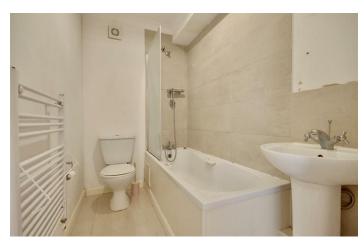

Internally, the property is comprised of a spacious lounge area which is open plan to the kitchen and has french doors leading outside of the block. The property also boasts two double bedrooms and a good size bathroom.

## PROPERTY INFORMATION

15'4" x 13'7" (4.69 x 4.15)

**KITCHEN** 7'8" x 7'0" (2.36 x 2.15)

**BATHROOM** 9'8" x 4'10" (2.97 x 1.48)

BEDROOM 1 15'1" x 10'5" (4.60 x 3.20)

BEDROOM 2 19'3" x 8'10" (5.89 x 2.70)