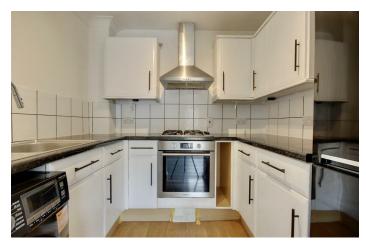

Internally, the property is comprised of a spacious lounge area which is open plan to the kitchen and has french doors leading outside of the block. The property also boasts two double bedrooms and a good size bathroom.

## PROPERTY INFORMATION

15'4" x 13'7" (4.69 x 4.15)

**KITCHEN** 7'8" x 7'0" (2.36 x 2.15)

**BATHROOM** 9'8" x 4'10" (2.97 x 1.48)

BEDROOM 1 15'1" x 10'5" (4.60 x 3.20)

BEDROOM 2 19'3" x 8'10" (5.89 x 2.70)