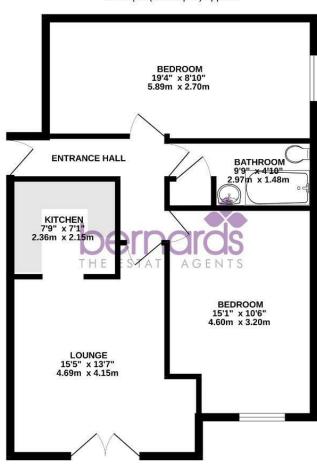

GROUND FLOOR 647 sq.ft. (60.1 sq.m.) approx.

TOTAL FLOOR AREA: 647 sq.ft. (60.1 sq.m.) approx.

Whilst every attempt has been made to ensure the accuracy of the floorpian contained here, measurements of doors, weddows, rooms and any other items are approximate and no responsibility in taken for any error mission or mis solament. This plan is for illustrative purposes only and should be used as such by any prospective purchaser. The services, systems and appliances shown have not been tested and no guarantee as to their operationity or efficiency can be given.

## PROPERTY INFORMATION

15'4" x 13'7" (4.69 x 4.15)

**KITCHEN** 7'8" x 7'0" (2.36 x 2.15)

**BATHROOM** 9'8" x 4'10" (2.97 x 1.48)

BEDROOM 1 15'1" x 10'5" (4.60 x 3.20)

BEDROOM 2 19'3" x 8'10" (5.89 x 2.70)