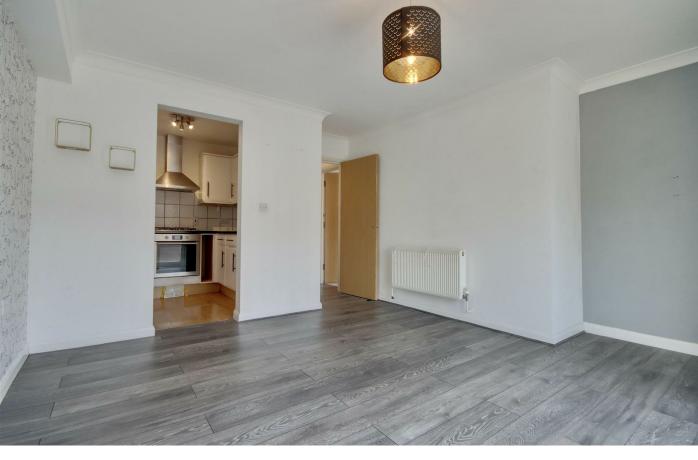

Internally, the property is comprised of a spacious lounge area which is open plan to the kitchen and has french doors leading outside of the block. The property also boasts two double bedrooms and a good size bathroom.