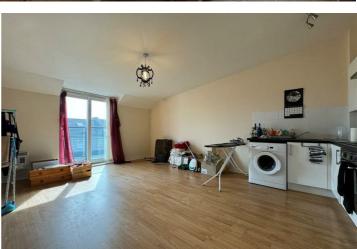

The apartment itself comprises of a spacious, open plan living/kitchen area and juliet style balcony allowing the natural light to flood through. Moving through the property there is a double bedroom with spacious fitted wardrobes and a fitted shower en suite.