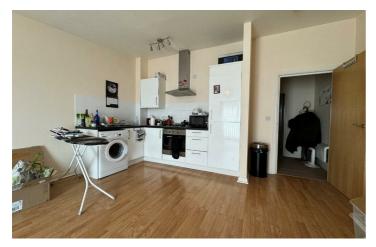

The apartment itself comprises of a spacious, open plan living/kitchen area and juliet style balcony allowing the natural light to flood through. Moving through the property there is a double bedroom with spacious fitted wardrobes and a fitted shower en suite.