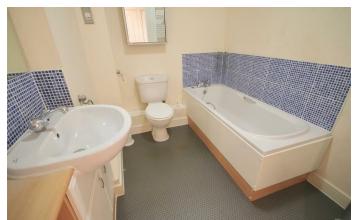

# PROPERTY INFORMATION

20'4" x 10'9" (6.2 x 3.3)

**KITCHEN** 9'10" x 7'10" (3.0 x 2.4)

**BEDROOM** 19'0" x 9'6" (5.8 x 2.9)

BEDROOM 17'4" x 8'2" (5.3 x 2.5)

**BATHROOM** 7'6" x 6'10" (2.3 x 2.1)