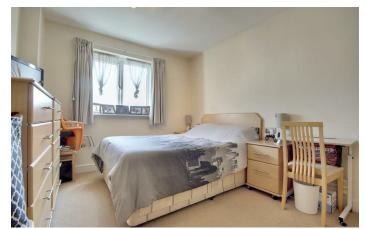

Offered chain free and with lift access, the apartment benefits from two good size bedrooms, both of which will accommodate a double bed whilst Bedroom 1 has the

added bonus of an en-suite shower room. There's good size storage as well as a further family bathroom, with the lounge having the added bonus of a private balcony with a lovely outlook.

# PROPERTY INFORMATION

20'4" x 10'9" (6.2 x 3.3)

**KITCHEN** 9'10" x 7'10" (3.0 x 2.4)

**BEDROOM** 19'0" x 9'6" (5.8 x 2.9)

BEDROOM 17'4" x 8'2" (5.3 x 2.5)

**BATHROOM** 7'6" x 6'10" (2.3 x 2.1)