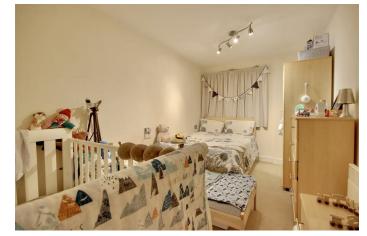

Offered chain free and with lift access, the apartment benefits from two good size bedrooms, both of which will accommodate a double bed whilst Bedroom 1 has the

added bonus of an en-suite shower room. There's good size storage as well as a further family bathroom, with the lounge having the added bonus of a private balcony with a lovely outlook.

# PROPERTY INFORMATION

20'4" x 10'9" (6.2 x 3.3)

**KITCHEN** 9'10" x 7'10" (3.0 x 2.4)

**BEDROOM** 19'0" x 9'6" (5.8 x 2.9)

BEDROOM 17'4" x 8'2" (5.3 x 2.5)

**BATHROOM** 7'6" x 6'10" (2.3 x 2.1)