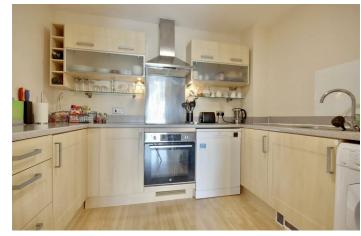

# PROPERTY INFORMATION

20'4" x 10'9" (6.2 x 3.3)

**KITCHEN** 9'10" x 7'10" (3.0 x 2.4)

**BEDROOM** 19'0" x 9'6" (5.8 x 2.9)

BEDROOM 17'4" x 8'2" (5.3 x 2.5)

**BATHROOM** 7'6" x 6'10" (2.3 x 2.1)