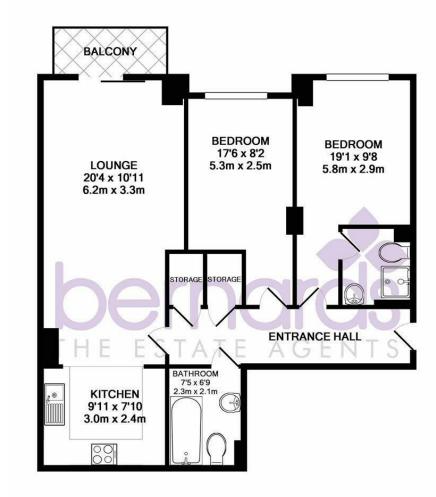

# PROPERTY INFORMATION

20'4" x 10'9" (6.2 x 3.3)

**KITCHEN** 9'10" x 7'10" (3.0 x 2.4)

**BEDROOM** 19'0" x 9'6" (5.8 x 2.9)

BEDROOM 17'4" x 8'2" (5.3 x 2.5)

**BATHROOM** 7'6" x 6'10" (2.3 x 2.1)