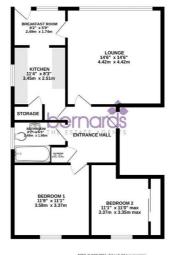

## **HIGHLIGHTS**

- TWO BEDROOMS
- TOP FLOOR APARTMENT
- CENTRAL SOUTHSEA
- GARAGE
- LARGE LOUNGE
- ELEVATED VIEWS
- CLOSE TO AMENITIES
- **UNFURNISHED**
- AVAILABLE MAY 2024
- A MUST VIEW

Welcome to this charming property located in the sought-after area of Strand Court, Eastern Villas Road, Southsea. This delightful flat boasts a cosy reception room, perfect for relaxing or entertaining guests. With two bedrooms, there is ample space for a small family, guests, or even a home office.

The property features a well-maintained bathroom, ensuring convenience and comfort for the residents. Situated in a purpose-built block, this flat offers a sense of community and security.

One of the standout features of this property is the private garage, offering parking for one vehicle. In a location where parking can be a premium, having your own designated space is a true luxury.

Available for an initial SIX MONTH let.

Call today to arrange a viewing 02392 864 974 www.bernardsestates.co.uk

TOP FLOOR 712 sq.ft. (66.1 sq.m.) approx.