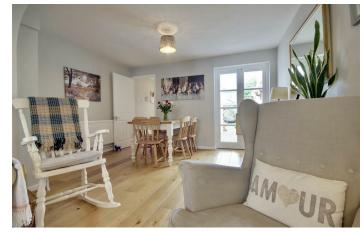

# Offers In Excess Of £300,000

a well equipped cottage style kitchen at the rear.

On the first floor you'll find two good size bedrooms and a lovely big bathroom, Outside the garden is wonderfully maintained with mature shrubs offering a sprinkle of colour during the spring & summer. A nice size brick built shed complete with power offers storage for bikes, toys and the like.

#### **DINING AREA** 12'11" x 10'2" (3.94m" x 3.10m")

**KITCHEN** 13'3" x 6'5" (4.04m" x 1.96m")