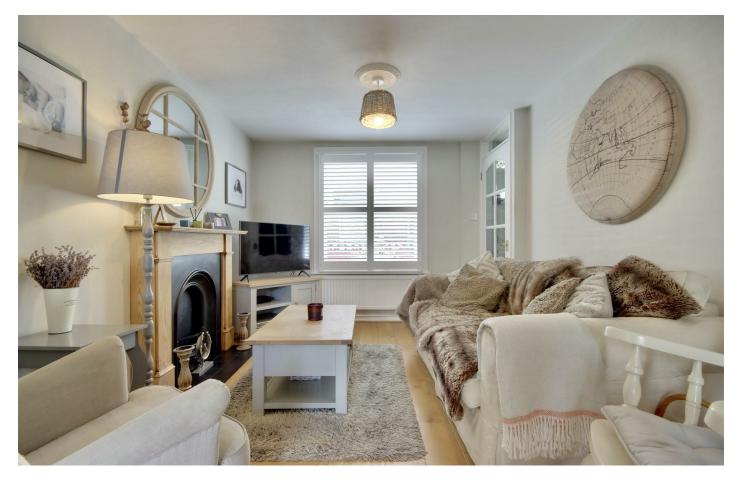

The attractive home has had sympathetic changes over time, all in keeping with protecting the appearance of the historic properties in the street. Beautiful sash windows and shutters set the tone and that transcends throughout. A lovely size lounge diner is the hub of the home with

### LOUNGE AREA

10'10" x 10'0" (3.30m" x 3.05m")

#### **DINING AREA** 12'11" x 10'2" (3.94m" x 3.10m")

**KITCHEN** 13'3" x 6'5" (4.04m" x 1.96m")