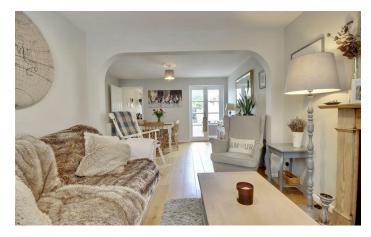

The attractive home has had sympathetic changes over time, all in keeping with protecting the appearance of the historic properties in the street. Beautiful sash windows and shutters set the tone and that transcends throughout. A lovely size lounge diner is the hub of the home with

# Offers In Excess Of £300,000

a well equipped cottage style kitchen at the rear.

On the first floor you'll find two good size bedrooms and a lovely big bathroom, Outside the garden is wonderfully maintained with mature shrubs offering a sprinkle of colour during the spring & summer. A nice size brick built shed complete with power offers storage for bikes, toys and the like.