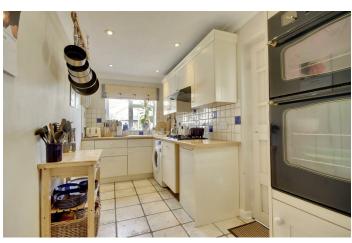

# Offers In Excess Of £300,000

a well equipped cottage style kitchen at the rear.

On the first floor you'll find two good size bedrooms and a lovely big bathroom, Outside the garden is wonderfully maintained with mature shrubs offering a sprinkle of colour during the spring & summer. A nice size brick built shed complete with power offers storage for bikes, toys and the like.

#### **DINING AREA** 12'11" x 10'2" (3.94m" x 3.10m")

**KITCHEN** 13'3" x 6'5" (4.04m" x 1.96m")