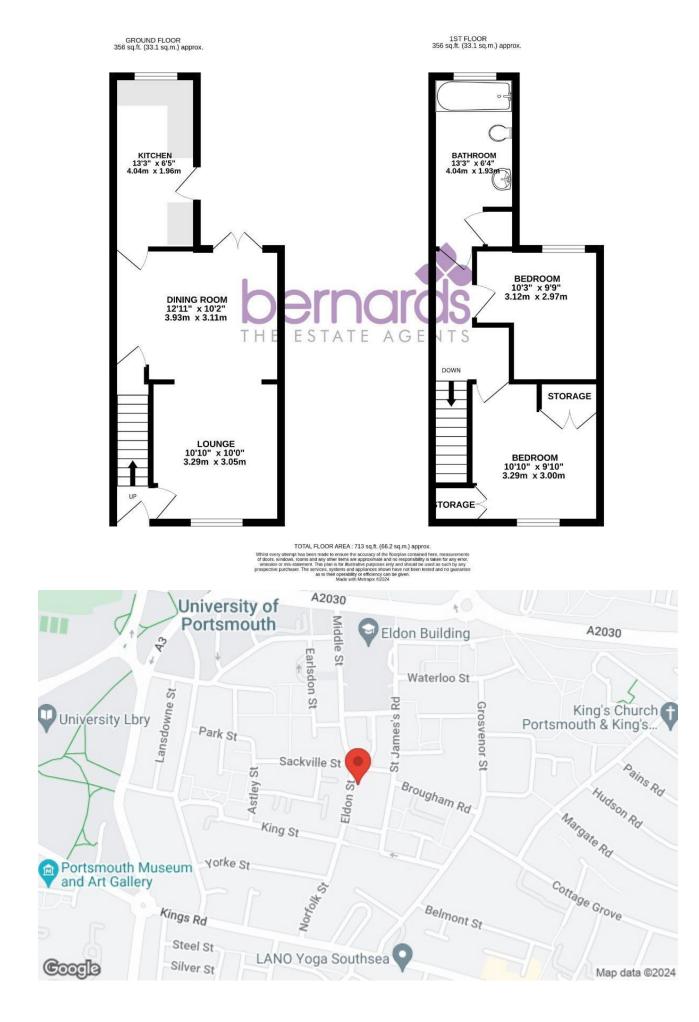

### LOUNGE AREA

10'10" x 10'0" (3.30m" x 3.05m")

#### **DINING AREA** 12'11" x 10'2" (3.94m" x 3.10m")

**KITCHEN** 13'3" x 6'5" (4.04m" x 1.96m")

# **BEDROOM 1**

10'10" x 9'10" (3.30m" x 3.00m")

#### BEDROOM 2

max)

## BATHROOM

13'3" x 6'4" (4.04m" x 1.93m")