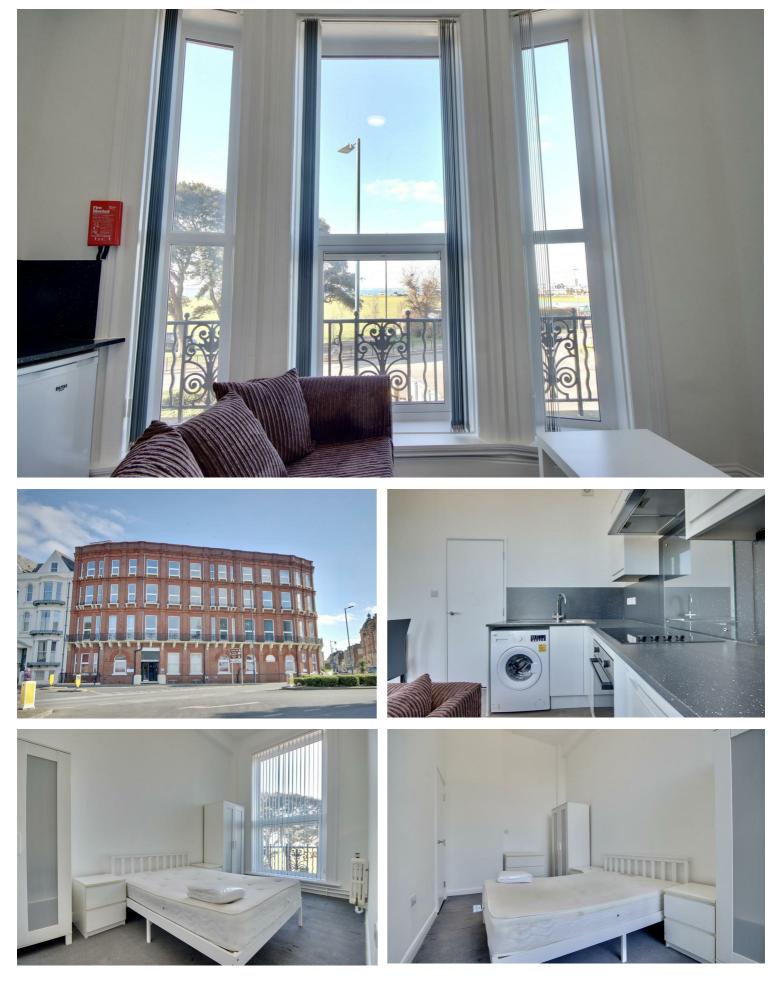

### \*\*SEA VIEWS\*\*

We are delighted to present this recently refurbished, two bedroom apartment located in the heart of Southsea. The apartment itself offers spectacular views of the coast and Southsea Common. If you are looking for a bright and airy apartment in an ideal location, then look no further....

The property includes two double bedrooms, both furnished with double beds, wardrobes and chest of drawers. There is a small study space, equipped with a desk and would be ideal to work/ study from home. You have an open living kitchen area, newly decorated with a brand new kitchen and finished with white goods, sofa, dining table and chairs and coffee table. From here you will find views of the sea to relax and unwind.