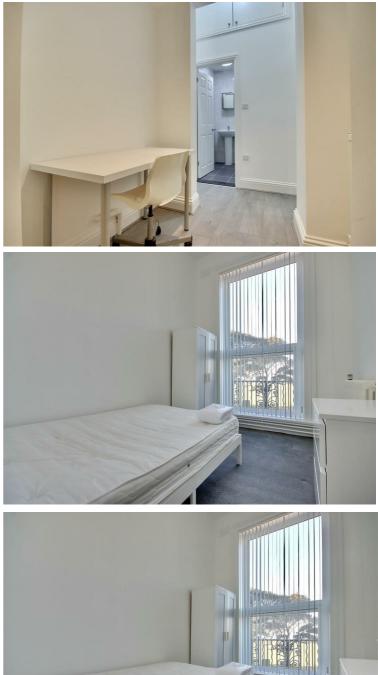

The property includes two double bedrooms, both furnished with double beds, wardrobes and chest of drawers. There is a small study space, equipped with a desk and would be ideal to work/ study from home. You have an open living kitchen area, newly decorated with a brand new kitchen and finished with white goods, sofa, dining table and chairs and coffee table. From here you will find views of the sea to relax and unwind.