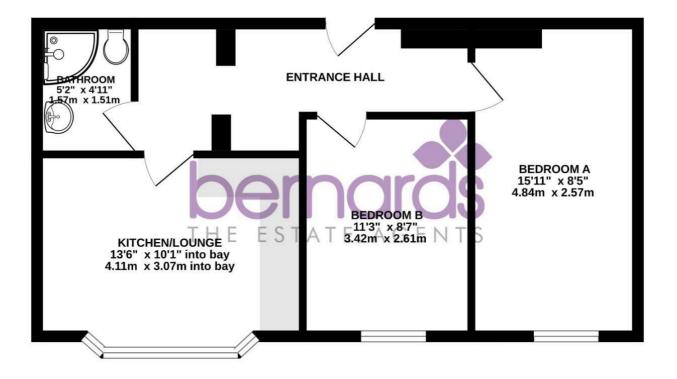

## 1ST FLOOR 479 sq.ft. (44.5 sq.m.) approx.

TOTAL FLOOR AREA: 479 sq.ft. (44.5 sq.m.) approx. Whilst every attempt has been made to ensure the accuracy of the floorplan contained here, measurements of doors, windows, rooms and any other items are approximate and no responsibility is taken for any error, omission or mis-statement. This plan is for illustrative purposes only and should be used as such by any rospective purchaser. The services, systems and appliances shown have not been tested and no quarantee as to their operability or efficiency can be given. Made with Metropix E2023