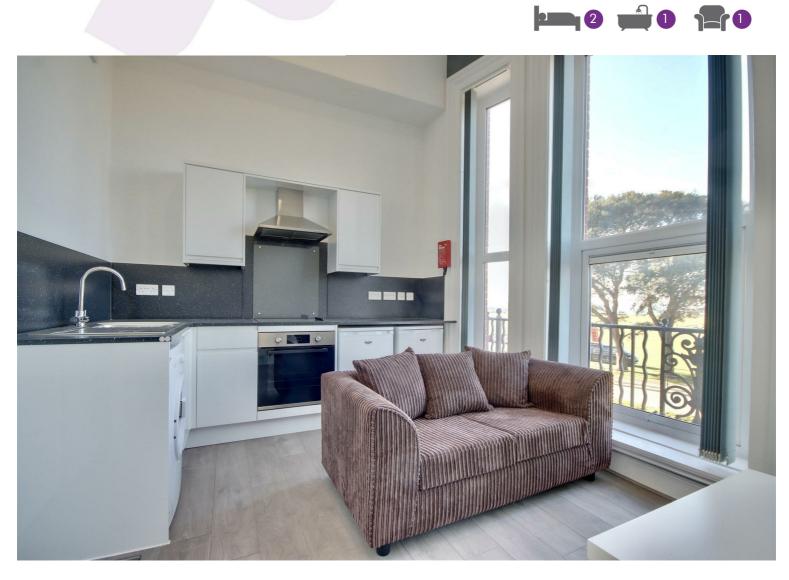

### \*\*SEA VIEWS\*\*

We are delighted to present this recently refurbished, two bedroom apartment located in the heart of Southsea. The apartment itself offers spectacular views of the coast and Southsea Common. If you are looking for a bright and airy apartment in an ideal location, then look no further....

The property includes two double bedrooms, both furnished with double beds, wardrobes and chest of drawers. There is a small study space, equipped with a desk and would be ideal to work/ study from home. You have an open living kitchen area, newly decorated with a brand new kitchen and finished with white goods, sofa, dining table and chairs and coffee table. From here you will find views of the sea to relax and unwind.

The gas central heating and water bills are included, tenants need to pay their own electricity and council tax bills. Super fast Virgin Media broadband can be added for an extra £25.00 PCM.

Available now!