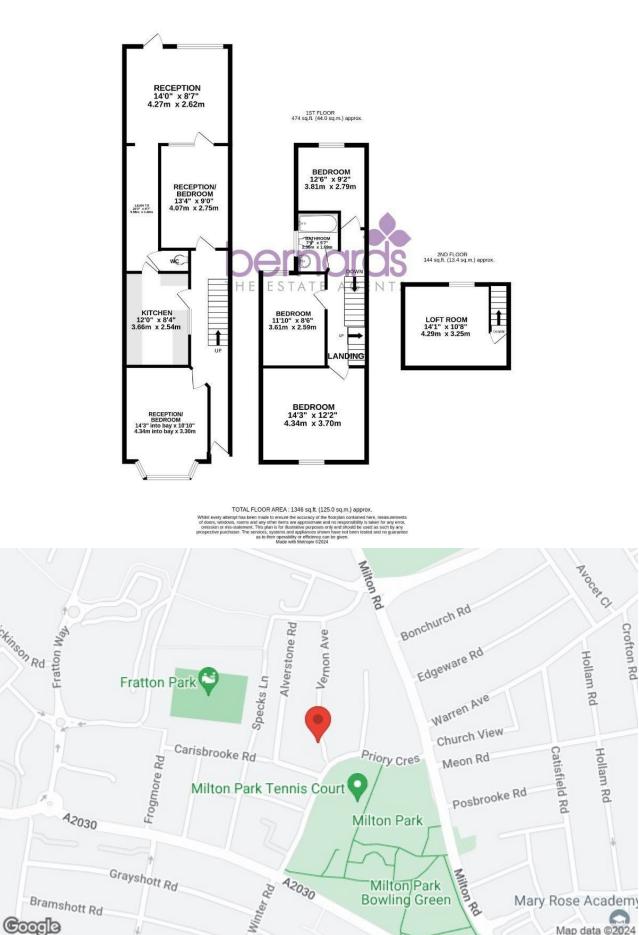

#### LOUNGE 14'2" x 10'9" (4.34 x 3.3)

**DINING ROOM** 13'4" x 9'0" (4.07 x 2.75)

**RECEPTION ROOM** 14'0" x 8'7" (4.27 x 2.62)

**KITCHEN** 8'3" x 12'0" (2.54 x 3.66)

BEDROOM 14'2" x 12'1" (4.34 x 3.70)

BEDROOM 11'10" x 8'5" (3.61 x 2.59)

BEDROOM 12'5" x 9'1" (3.81 x 2.79)

BATHROOM 7'8" x 5'6" (2.36 x 1.69)

LOFT ROOM 14'0" x 10'7" (4.29 x 3.25)