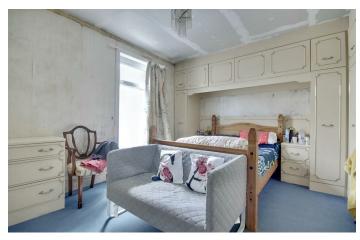

The rear garden is an excellent sun trap and is great family space.

Upstairs there are three bedrooms all of which are bright and airy, with the bathroom completing the first floor. The current owner has further extended into the loft, adding space for a potential fourth bedroom or office space.

BEDROOM 12'5" x 9'1" (3.81 x 2.79)

BATHROOM 7'8" x 5'6" (2.36 x 1.69)

LOFT ROOM 14'0" x 10'7" (4.29 x 3.25)