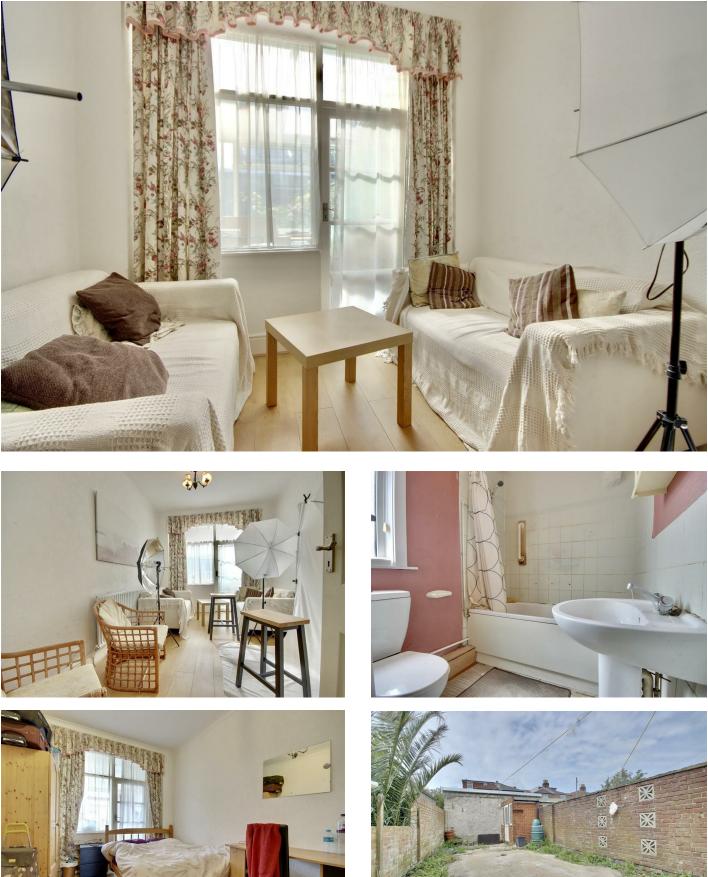

## \*\*\* THREE DOUBLE BEDROOMS WITH LOFT ROOM \*\*\*

We are pleased to bring to the market this spacious semi-detached property in Vernon Avenue, in Central Southsea.

Upon entering the property you are greeted by a welcoming entrance hallway, off which you have a modern lounge with a bay window flooding the room with light. Moving through, the there is an additional reception room, which ideally functions as a dining room.

Call today to arrange a viewing 02392 864 974 www.bernardsestates.co.uk

The kitchen is towards the rear of the property, and includes ample room for a breakfast bar. The property has been further extended at the back ready for a new buyer to make their own space.

The rear garden is an excellent sun trap and is great family space.

Upstairs there are three bedrooms all of which are bright and airy, with the bathroom completing the first floor. The current owner has further extended into the loft, adding space for a potential fourth bedroom or office space.