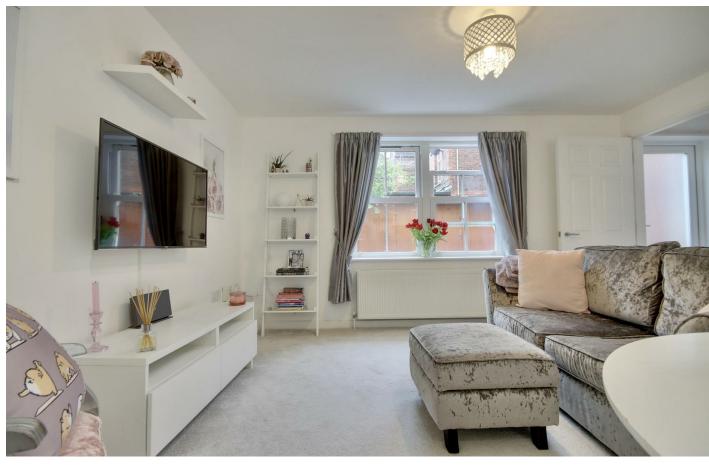

The heart of the home is undoubtably the open plan lounge / kitchen / dining area. This wonderful room offers an abundance of space to comfortably accommodate your sofa and a dining table whilst still being able to socialise with friends or family when they visit.

# PROPERTY INFORMATION

KITCHEN / LOUNGE / DINER 16'11" x 13'8" (5.16m" x 4.17m")

BEDROOM 1 14'7" x 10'4" (4.45m" x 3.15m")

BEDROOM 2 9'6" x 8'4" (2.90m" x 2.54m")

**BATHROOM** 8'4" x 5'6" (2.54m" x 1.68m")