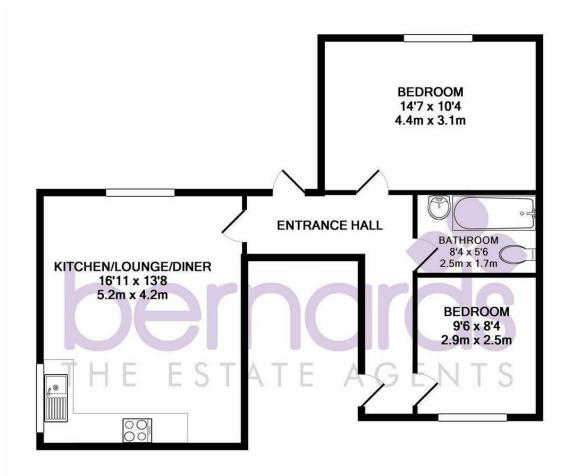

#### TOTAL APPROX. FLOOR AREA 593 SQ.FT. (55.1 SQ.M.)

Whilst every attempt has been made to ensure the accuracy of the floor plan contained here, measurements of doors, windows, rooms and any other items are approximate and no responsibility is taken for any error, omission, or mis-statement. This plan is for illustrative purposes only and should be used as such by any prospective purchaser. The services, systems and appliances shown have not been tested and no guarantee as to their operability or efficiency can be given Made with Metropix ©2018

# PROPERTY INFORMATION

KITCHEN / LOUNGE / DINER 16'11" x 13'8" (5.16m" x 4.17m")

BEDROOM 1 14'7" x 10'4" (4.45m" x 3.15m")

BEDROOM 2 9'6" x 8'4" (2.90m" x 2.54m")

**BATHROOM** 8'4" x 5'6" (2.54m" x 1.68m")