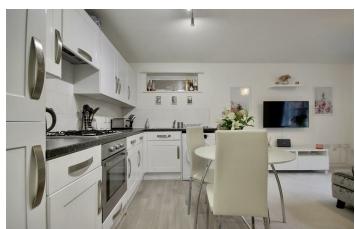

The heart of the home is undoubtably the open plan lounge / kitchen / dining area. This wonderful room offers an abundance of space to comfortably accommodate your sofa and a dining table whilst still being able to socialise with friends or family when they visit.

# PROPERTY INFORMATION

KITCHEN / LOUNGE / DINER 16'11" x 13'8" (5.16m" x 4.17m")

BEDROOM 1 14'7" x 10'4" (4.45m" x 3.15m")

BEDROOM 2 9'6" x 8'4" (2.90m" x 2.54m")

**BATHROOM** 8'4" x 5'6" (2.54m" x 1.68m")