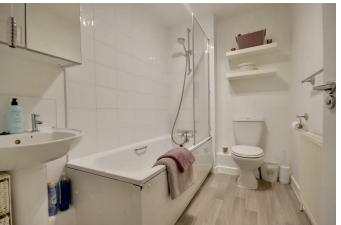

Bedroom 1 is a lovely size whilst the 2nd bedroom is currently operating as a guest space and further wardrobe space. The bathroom is still in lovely condition whilst you have your own access from the apartment into the communal garden space complete with bike store.

# PROPERTY INFORMATION

KITCHEN / LOUNGE / DINER 16'11" x 13'8" (5.16m" x 4.17m")

BEDROOM 1 14'7" x 10'4" (4.45m" x 3.15m")

BEDROOM 2 9'6" x 8'4" (2.90m" x 2.54m")

**BATHROOM** 8'4" x 5'6" (2.54m" x 1.68m")