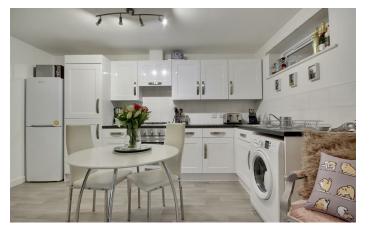

The heart of the home is undoubtably the open plan lounge / kitchen / dining area. This wonderful room offers an abundance of space to comfortably accommodate your sofa and a dining table whilst still being able to socialise with friends or family when they visit.