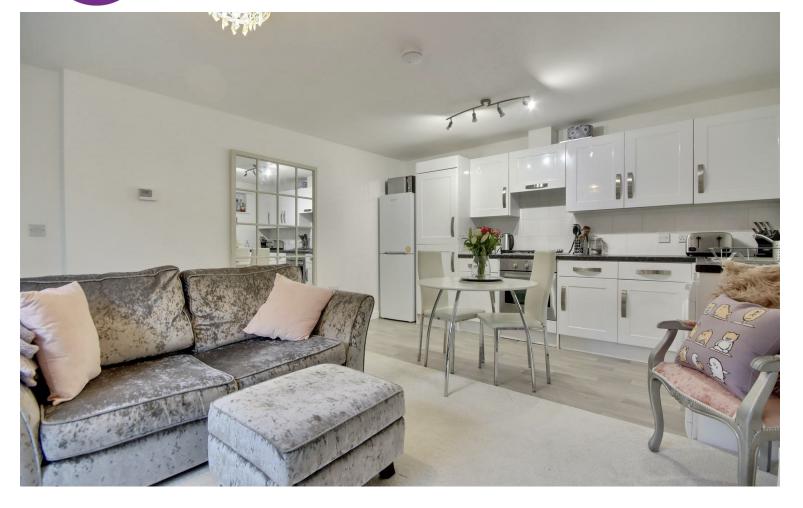

The heart of the home is undoubtably the open plan lounge / kitchen / dining area. This wonderful room offers an abundance of space to comfortably accommodate your sofa and a dining table whilst still being able to socialise with friends or family when they visit.