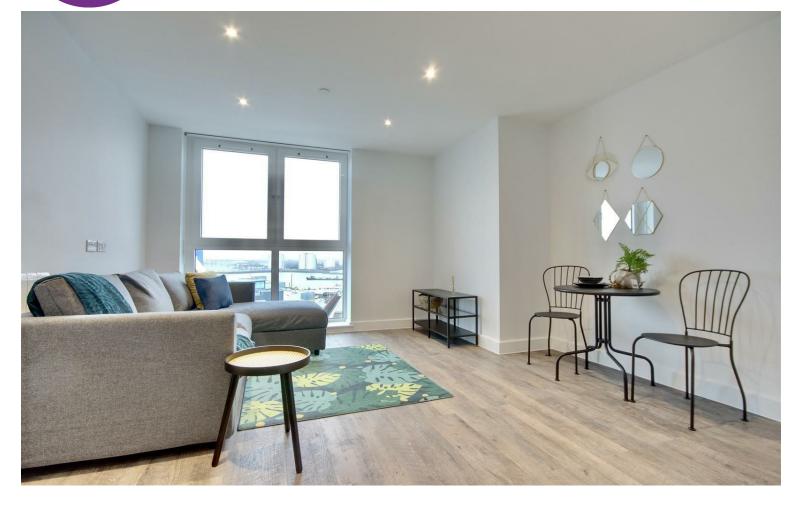

environment by furnishing yourself. Whether you choose furnished or unfurnished all units have the added benefit of built in wardrobes. private en-suite bathroom, complete with bath and waterfall shower. All our flats have their own modern kitchen, with a washer/dryer, fridge/freezer, dishwasher and plenty of space to relax in front of the wonderful views. Looking out across the city or the sea? Choose an apartment on the higher floors – the sights are of the most spectacular views in the city and offer a real feeling of privacy and