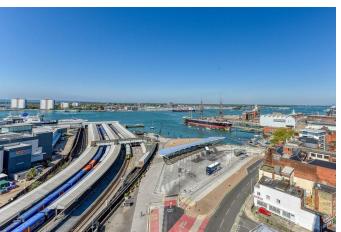

environment by furnishing yourself. Whether you choose furnished or unfurnished all units have the added benefit of built in wardrobes. private en-suite bathroom, complete with bath and waterfall shower. All our flats have their own modern kitchen, with a washer/dryer, fridge/freezer, dishwasher and plenty of space to relax in front of the wonderful views. Looking out across the city or the sea? Choose an apartment on the higher floors – the sights are of the most spectacular views in the city and offer a real feeling of privacy and