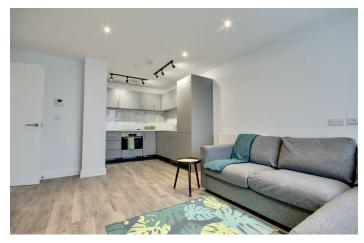

Brunel House is the eagerly anticipated, new

If you are looking for an opulent, spacious one bedroom apartment with full height, floor to the apartment. These apartments offer you the apartment with a comfortable double bed, and site permanently to assist you. sofa, or the opportunity to create your own

environment by furnishing yourself. Whether you choose furnished or unfurnished all units have the added benefit of built in wardrobes. private en-suite bathroom, complete with bath and waterfall shower. All our flats have their own modern kitchen, with a washer/dryer, fridge/freezer, dishwasher and plenty of space to relax in front of the wonderful views. Looking out across the city or the sea? Choose an apartment on the higher floors – the sights are of the most spectacular views in the city and offer a real feeling of privacy and