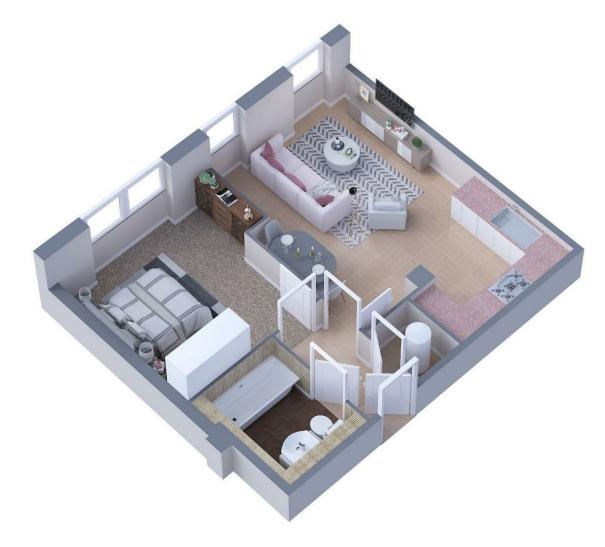

Brunel House is the eagerly anticipated, new

If you are looking for an opulent, spacious one bedroom apartment with full height, floor to the apartment. These apartments offer you the apartment with a comfortable double bed, and site permanently to assist you. sofa, or the opportunity to create your own

environment by furnishing yourself. Whether you choose furnished or unfurnished all units have the added benefit of built in wardrobes. private en-suite bathroom, complete with bath and waterfall shower. All our flats have their own modern kitchen, with a washer/dryer, fridge/freezer, dishwasher and plenty of space to relax in front of the wonderful views. Looking out across the city or the sea? Choose an apartment on the higher floors – the sights are of the most spectacular views in the city and offer a real feeling of privacy and