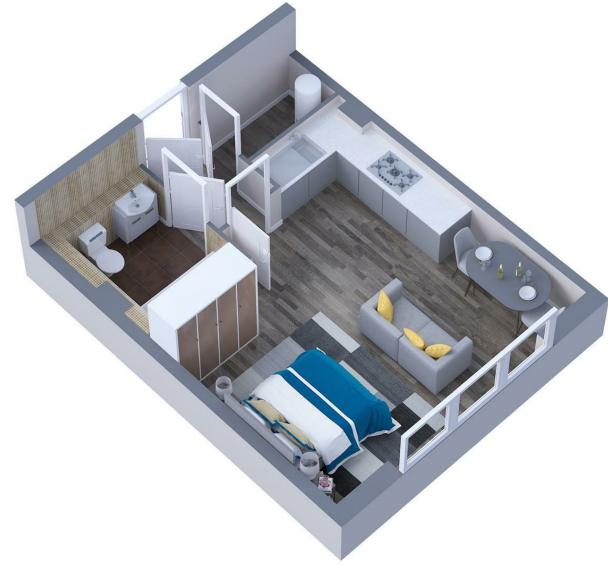

Step into this delightful studio flat easy access to a variety of amenities, and be greeted by a well-including shops, restaurants, and proportioned reception room that transport links, making it a desirable can be easily transformed to suit place to call home. your needs, whether it be a relaxing lounge area or a functional Don't miss out on the opportunity to workspace.

ease. Additionally, the property

Welcome to Brunel House, located in comes with WIFI for an additional

With its prime location in Portsmouth, Brunel House provides

make this studio flat your own and experience the convenience and The bathroom offers a clean and comfort it has to offer. Contact us contemporary design, ensuring your today to arrange a viewing and take daily routines are carried out with the first step towards your new home at Brunel House.