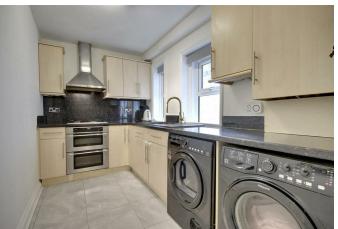

Internally the property consists of two good size bedrooms, bay fronted lounge, a well presented

kitchen and bathroom with a separate WC. A perfect home for a small family or professionals looking for a comfortable living space.

# PROPERTY INFORMATION

20'0" x 13'4" (6.10 x 4.07)

**ENTRANCE HALL** 9'1" x 6'2" (2.79 x 1.88)

KITCHEN 10'9" x 6'3" (3.28 x 1.91)

**BATHROOM** 6'3" x 6'2" (1.92 x 1.88)

**BEDROOM** 13'1" x 9'9" (3.99 x 2.99)