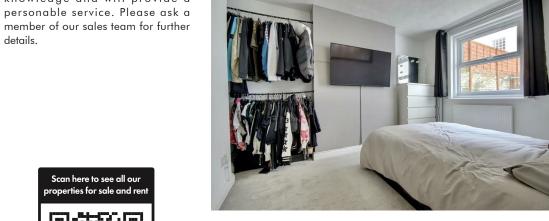

Internally the property consists of two good size bedrooms, bay fronted lounge, a well presented

kitchen and bathroom with a separate WC. A perfect home for a small family or professionals looking for a comfortable living space.

# PROPERTY INFORMATION

20'0" x 13'4" (6.10 x 4.07)

**ENTRANCE HALL** 9'1" x 6'2" (2.79 x 1.88)

KITCHEN 10'9" x 6'3" (3.28 x 1.91)

**BATHROOM** 6'3" x 6'2" (1.92 x 1.88)

**BEDROOM** 13'1" x 9'9" (3.99 x 2.99)

**BEDROOM** 10'7" x 8'5" (3.23 x 2.58)

6'3" x 3'7" (1.92 x 1.11)