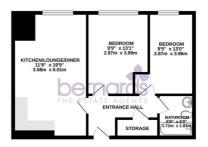

> Please note that the floorplan indicates the example layout, actual layout may vary

> Situated perfectly for students or professionals

- TWO BEDROOMS
- FURNISHED
- OPEN PLANNED LIVING ROOM
- ALL BILLS INCLUDED
- AVAILABLE JULY 2024
- CENTRAL LOCATION
- WELL PRESENTED
- CORNER PLOT
- 11 MONTH CONTRACT

## TAKE A LOOK INSIDE....

GROUND FLOOR 565 sq.ft. (52.5 sq.m.) approx.

TOTAL FLOOR AREA: 565 5(17) (52:55 (17) append. White using stample task loss causes to intrace the a consist unter the functional and the second state of the second