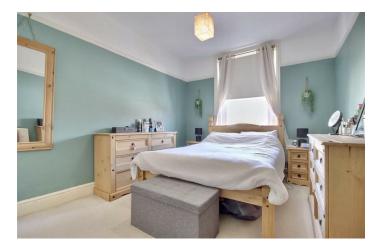

downstairs WC is ideal if you're entertaining and then don't need to come back through the house.

On the first floor you'll find four well proportioned rooms and a family bathroom giving all you need whether you set all four rooms as bedrooms or make one a home office space. An additional basement area offers further room for storage.

9'8" x 9'0" (2.95m" x 2.74m")

WC

BEDROOM 1 13'10" x 9'8" (4.22m" x 2.95m")

13'1" x 8'11" (3.99m" x 2.72m")

BEDROOM 3

12'11" x 8'8" (3.94m" x 2.64m")

**BEDROOM 4** 13'1" x 6'9" (3.99m" x 2.06m")

**BATHROOM** 