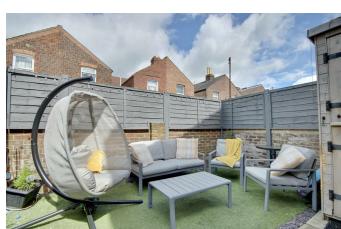

On the ground floor you will find a separate lounge at the front of the home giving a more formal space to be enjoyed. The middle reception room opens up into the kitchen giving a more sociable arrangement that then spills into the garden when the sun shines. A

downstairs WC is ideal if you're entertaining and then don't need to come back through the house.

On the first floor you'll find four well proportioned rooms and a family bathroom giving all you need whether you set all four rooms as bedrooms or make one a home office space. An additional basement area offers further room for storage.