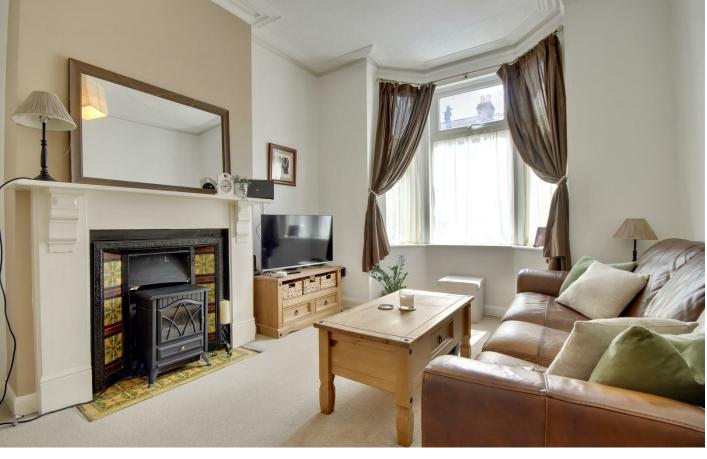

On the ground floor you will find a separate lounge at the front of the home giving a more formal space to be enjoyed. The middle reception room opens up into the kitchen giving a more sociable arrangement that then spills into the garden when the sun shines. A

# PROPERTY INFORMATION

**BASEMENT** 

19'0" x 14'1" (5.79m" x 4.29m")

LOUNGE

15'1" x 10'9" (4.60m" x 3.28m")

**DINING ROOM** 

13'0" x 11'8" (3.96m" x 3.56m")

**KITCHEN** 