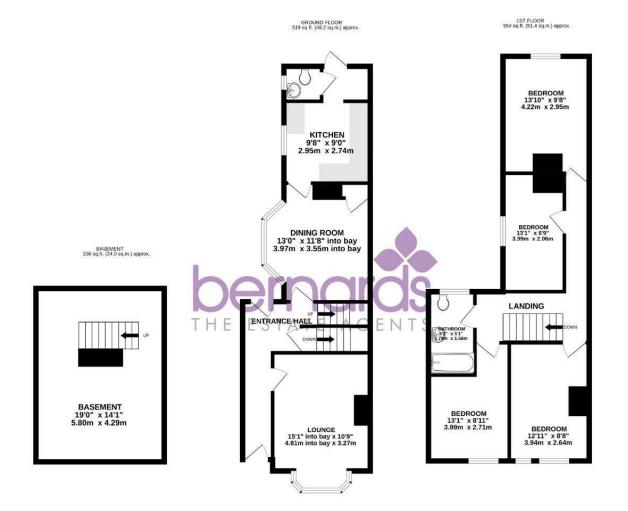

# PROPERTY INFORMATION

**BASEMENT** 

19'0" x 14'1" (5.79m" x 4.29m")

LOUNGE

15'1" x 10'9" (4.60m" x 3.28m")

**DINING ROOM** 

13'0" x 11'8" (3.96m" x 3.56m")

**KITCHEN** 

9'8" x 9'0" (2.95m" x 2.74m")

WC

BEDROOM 1 13'10" x 9'8" (4.22m" x 2.95m")

13'1" x 8'11" (3.99m" x 2.72m")

BEDROOM 3

12'11" x 8'8" (3.94m" x 2.64m")

**BEDROOM 4** 13'1" x 6'9" (3.99m" x 2.06m")

**BATHROOM** 

9'3" x 5'1" (2.82m" x 1.55m")