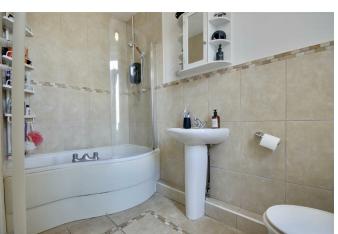

downstairs WC is ideal if you're entertaining and then don't need to come back through the house.

On the first floor you'll find four well proportioned rooms and a family bathroom giving all you need whether you set all four rooms as bedrooms or make one a home office space. An additional basement area offers further room for storage.

9'3" x 5'1" (2.82m" x 1.55m")