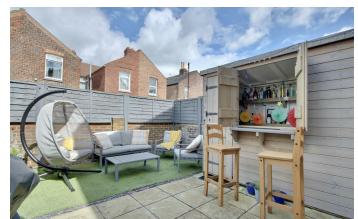

On the ground floor you will find a separate lounge at the front of the home giving a more formal space to be enjoyed. The middle reception room opens up into the kitchen giving a more sociable arrangement that then spills into the garden when the sun shines. A

downstairs WC is ideal if you're entertaining and then don't need to come back through the house.

On the first floor you'll find four well proportioned rooms and a family bathroom giving all you need whether you set all four rooms as bedrooms or make one a home office space. An additional basement area offers further room for storage.