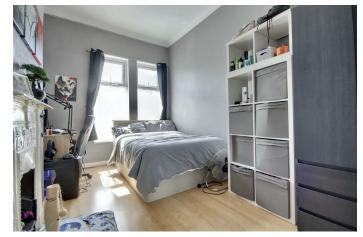

downstairs WC is ideal if you're entertaining and then don't need to come back through the house.

On the first floor you'll find four well proportioned rooms and a family bathroom giving all you need whether you set all four rooms as bedrooms or make one a home office space. An additional basement area offers further room for storage.

9'8" x 9'0" (2.95m" x 2.74m")

WC

BEDROOM 1 13'10" x 9'8" (4.22m" x 2.95m")

13'1" x 8'11" (3.99m" x 2.72m")

BEDROOM 3

12'11" x 8'8" (3.94m" x 2.64m")

**BEDROOM 4** 13'1" x 6'9" (3.99m" x 2.06m")

**BATHROOM** 