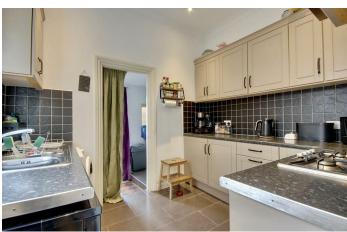

On the ground floor you will find a separate lounge at the front of the home giving a more formal space to be enjoyed. The middle reception room opens up into the kitchen giving a more sociable arrangement that then spills into the garden when the sun shines. A

# PROPERTY INFORMATION

**BASEMENT** 

19'0" x 14'1" (5.79m" x 4.29m")

LOUNGE

15'1" x 10'9" (4.60m" x 3.28m")

**DINING ROOM** 

13'0" x 11'8" (3.96m" x 3.56m")

**KITCHEN** 

9'8" x 9'0" (2.95m" x 2.74m")

WC

BEDROOM 1 13'10" x 9'8" (4.22m" x 2.95m")

13'1" x 8'11" (3.99m" x 2.72m")

BEDROOM 3

12'11" x 8'8" (3.94m" x 2.64m")

**BEDROOM 4** 13'1" x 6'9" (3.99m" x 2.06m")

**BATHROOM** 