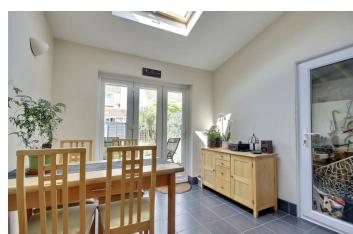

On the ground floor, you'll find a separate lounge at the front of the home coupled with a dining room that extends into a lovely sun room. This offers two sociable areas to set up as you wish. The original kitchen has

# PROPERTY INFORMATION

**GROUND FLOOR** 

LOUNGE 14'1" x 12'3" (4.29m" x 3.73m")

**DINING ROOM** 

12'0" x 11'0" (3.66m" x 3.35m")

SUN ROOM 9'9" x 8'4" (2.97m" x 2.54m")

**UTILITY ROOM** 6'9" x 6'1" (2.06m" x 1.85m")