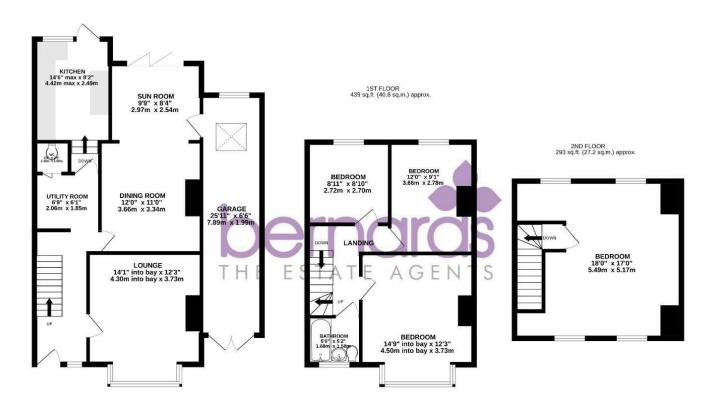

### TOTAL FLOOR AREA: 1511 sq.ft. (140.4 sq.m.) approx

8 Clarendon Road, Southsea, Hampshire, PO5 2EE t: 02392 864 974

# PROPERTY INFORMATION

**GROUND FLOOR** 

LOUNGE 14'1" x 12'3" (4.29m" x 3.73m")

**DINING ROOM** 

12'0" x 11'0" (3.66m" x 3.35m")

SUN ROOM 9'9" x 8'4" (2.97m" x 2.54m")

**UTILITY ROOM** 6'9" x 6'1" (2.06m" x 1.85m")

**KITCHEN** 14'6" x 8'2" (4.42m" x 2.49m")

**1ST FLOOR** 

BEDROOM 1 14'9" x 12'3" (4.50m" x 3.73m")

BEDROOM 2 12'0" x 9'1" (3.66m" x 2.77m")

BEDROOM 3 8'11" x 8'10" (2.72m" x 2.69m")

**BATHROOM** 5'6" x 5'2" (1.68m" x 1.57m")

2ND FLOOR

BEDROOM 4 18'0" x 17'0" max (5.49m" x 5.18m"