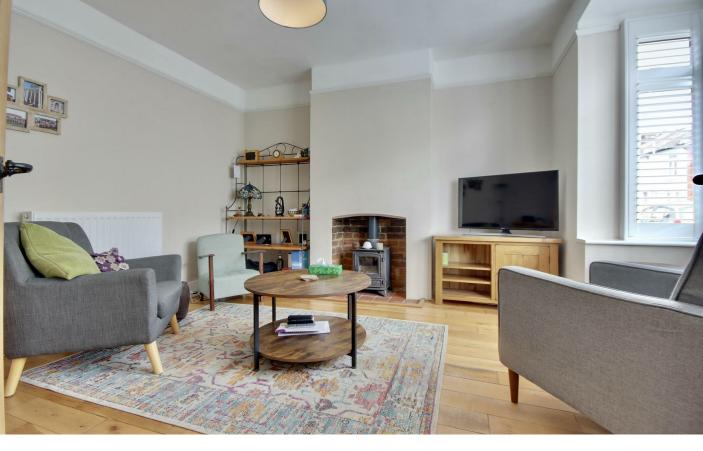

On the ground floor, you'll find a separate lounge at the front of the home coupled with a dining room that extends into a lovely sun room. This offers two sociable areas to set up as you wish. The original kitchen has

# PROPERTY INFORMATION

**GROUND FLOOR** 

LOUNGE 14'1" x 12'3" (4.29m" x 3.73m")

**DINING ROOM** 

12'0" x 11'0" (3.66m" x 3.35m")

SUN ROOM 9'9" x 8'4" (2.97m" x 2.54m")

**UTILITY ROOM** 6'9" x 6'1" (2.06m" x 1.85m")