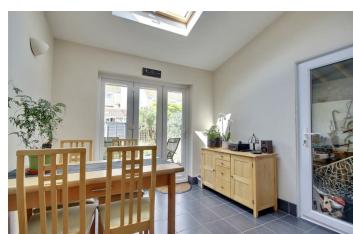

On the ground floor, you'll find a separate lounge at the front of the home coupled with a dining room that extends into a lovely sun room. This offers two sociable areas to set up as you wish. The original kitchen has

# PROPERTY INFORMATION

**GROUND FLOOR** 

LOUNGE 14'1" x 12'3" (4.29m" x 3.73m")

**DINING ROOM** 

12'0" x 11'0" (3.66m" x 3.35m")

SUN ROOM 9'9" x 8'4" (2.97m" x 2.54m")

UTILITY ROOM 6'9" x 6'1" (2.06m" x 1.85m")