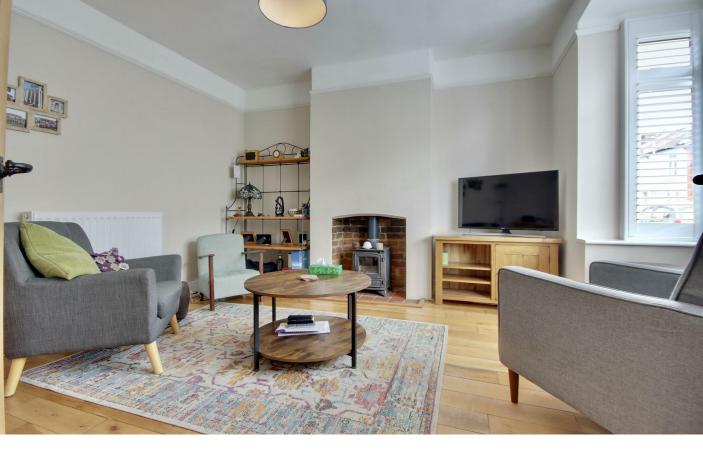

On the ground floor, you'll find a separate lounge at the front of the home coupled with a dining room that extends into a lovely sun room. This offers two sociable areas to set up as you wish. The original kitchen has

# PROPERTY INFORMATION

**GROUND FLOOR** 

LOUNGE 14'1" x 12'3" (4.29m" x 3.73m")

**DINING ROOM** 

12'0" x 11'0" (3.66m" x 3.35m")

SUN ROOM 9'9" x 8'4" (2.97m" x 2.54m")

UTILITY ROOM 6'9" x 6'1" (2.06m" x 1.85m")