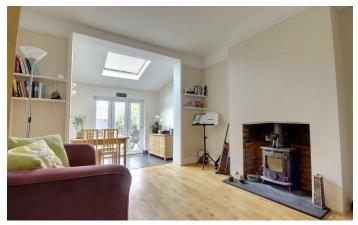

On the ground floor, you'll find a separate lounge at the front of the home coupled with a dining room that extends into a lovely sun room. This offers two sociable areas to set up as you wish. The original kitchen has