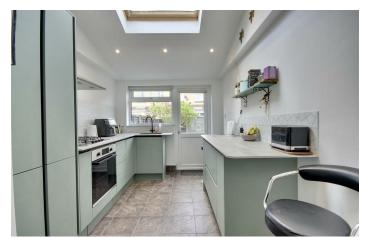

been turned into a utility space with WC and the extension houses the current kitchen space.

Over the first and second floors you will find four bedrooms, all generous in size. This offers plenty of space to set up as you wish, whether they are all set up as bedrooms or you have the need for a home office space.

**KITCHEN** 14'6" x 8'2" (4.42m" x 2.49m")

**1ST FLOOR** 

BEDROOM 1 14'9" x 12'3" (4.50m" x 3.73m")

BEDROOM 2 12'0" x 9'1" (3.66m" x 2.77m")

BEDROOM 3 8'11" x 8'10" (2.72m" x 2.69m")

**BATHROOM** 5'6" x 5'2" (1.68m" x 1.57m")