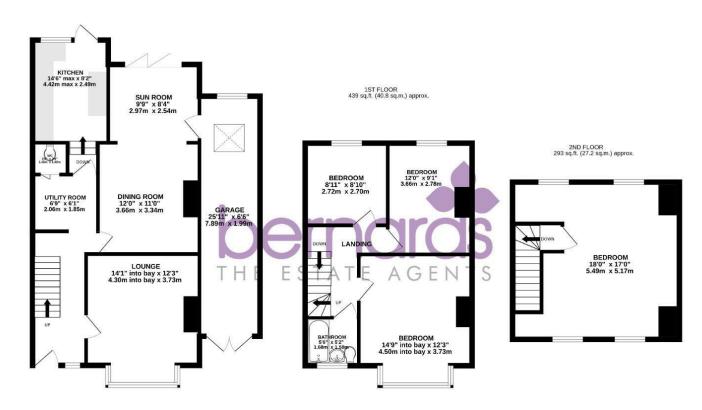

# PROPERTY INFORMATION

**GROUND FLOOR** 

LOUNGE 14'1" x 12'3" (4.29m" x 3.73m")

**DINING ROOM** 

12'0" x 11'0" (3.66m" x 3.35m")

SUN ROOM 9'9" x 8'4" (2.97m" x 2.54m")

UTILITY ROOM 6'9" x 6'1" (2.06m" x 1.85m")

**KITCHEN** 14'6" x 8'2" (4.42m" x 2.49m")

**1ST FLOOR** 

BEDROOM 1 14'9" x 12'3" (4.50m" x 3.73m")

BEDROOM 2 12'0" x 9'1" (3.66m" x 2.77m")

BEDROOM 3 8'11" x 8'10" (2.72m" x 2.69m")

**BATHROOM** 5'6" x 5'2" (1.68m" x 1.57m")

2ND FLOOR

BEDROOM 4 18'0" x 17'0" max (5.49m" x 5.18m"