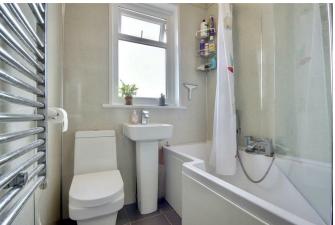

**KITCHEN** 14'6" x 8'2" (4.42m" x 2.49m")

**1ST FLOOR** 

BEDROOM 1 14'9" x 12'3" (4.50m" x 3.73m")

BEDROOM 2 12'0" x 9'1" (3.66m" x 2.77m")

BEDROOM 3 8'11" x 8'10" (2.72m" x 2.69m")

**BATHROOM** 5'6" x 5'2" (1.68m" x 1.57m")