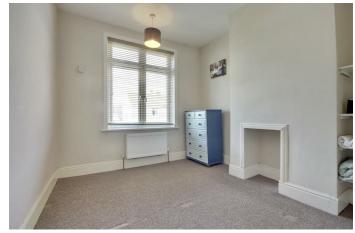

**KITCHEN** 14'6" x 8'2" (4.42m" x 2.49m")

**1ST FLOOR** 

BEDROOM 1 14'9" x 12'3" (4.50m" x 3.73m")

BEDROOM 2 12'0" x 9'1" (3.66m" x 2.77m")

BEDROOM 3 8'11" x 8'10" (2.72m" x 2.69m")

**BATHROOM** 5'6" x 5'2" (1.68m" x 1.57m")

2ND FLOOR

BEDROOM 4 18'0" x 17'0" max (5.49m" x 5.18m"