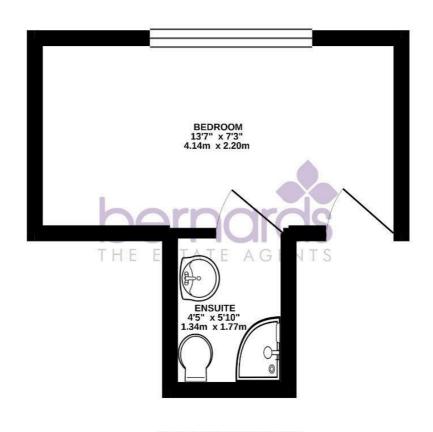

### 1ST FLOOR 124 sq.ft. (11.5 sq.m.) approx.

#### TOTAL FLOOR AREA: 124 sq.ft. (11.5 sq.m.) approx.

Whilst every attempt has been made to ensure the accuracy of the floorplan contained here, measurements of doors, windows, rooms and any other items are approximate and no responsibility is taken for any ency, omission or mis-statement. This plan is for illustrative purposes only and should be used as such by any prospective purchaser. The services, systems and applicances shown have not been tested and no guarantee as to their operability or efficiency can be given.