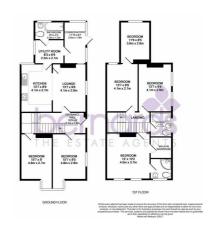

The property benefits from two double bedrooms on the ground floor, open plan kitchen/diner/lounge area, modern fitted kitchen with all white goods including dishwasher, utility area with access through to the downstairs bathroom. Outside storage also available.

On the 1st floor the property comprises from 3-4 double bedrooms, all well presented and furnished to a good standard, the master bedroom boasts a walk in wardrobe and en-suite shower room, there is also a separate family bathroom with shower over the bath.