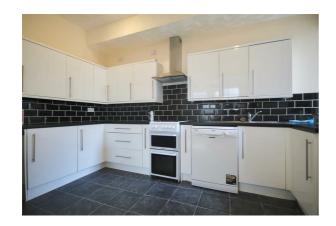

The property benefits from two double bedrooms on the ground floor, open plan kitchen/diner/lounge area, modern fitted kitchen with all white goods including dishwasher, utility area with access through to the downstairs bathroom. Outside storage also available.

## CALL TODAY TO ARRANGE A VIEWING 02392 864 974

- FIVE BEDROOM
- STUDENT HOUSE
- ONE EN-SUITE
- WELL PRESENTED
- DRIVEWAY
- MODERN FITTED KITCHEN
- GAS HEATING
- AVAILABLE AUG/SEPT 2024
- 11 MONTH TENANCY