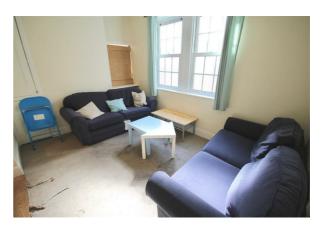

The property benefits from two double bedrooms on the ground floor, open plan kitchen/diner/lounge area, modern fitted kitchen with all white goods including dishwasher, utility area with access through to the downstairs bathroom. Outside storage also available.

This is a very spacious student house, with neutral decor and carpets throughout.

Book your viewing NOW!

EPC Rating D.

\*11 month tenancy only\*