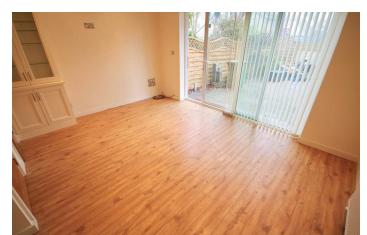

The property consists of four, large double rooms all with fitted mirrored wardrobes, large open plan kitchen/lounge, extra single

bedroom/study area situated next to the roof terrace, luxury family bathroom and en-suite to master. Fully fitted modern kitchen with all integrated white goods, courtyard garden, further benefits include gas central heating, double glazing, roof sun terrace, private parking

## PROPERTY INFORMATION

LOUNGE 15'8" x 11'5" (4.8 x 3.5)

**KITCHEN** 12'9" x 7'2" (3.9 x 2.2)

**BEDROOM** 15'8" x 11'5" (4.8 x 3.5)

**BEDROOM** 13'5" x 9'6" (4.1 x 2.9)

**BATHROOM** 11'5" x 5'6" (3.5 x 1.7)