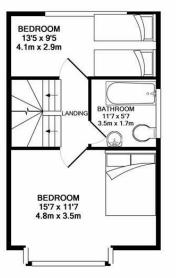

## PROPERTY INFORMATION

LOUNGE 15'8" x 11'5" (4.8 x 3.5)

**KITCHEN** 12'9" x 7'2" (3.9 x 2.2)

**BEDROOM** 15'8" x 11'5" (4.8 x 3.5)

**BEDROOM** 13'5" x 9'6" (4.1 x 2.9)

**BATHROOM** 11'5" x 5'6" (3.5 x 1.7)