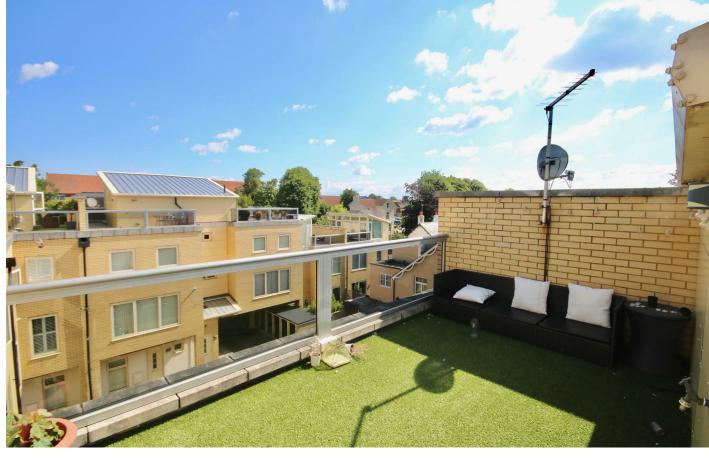

# **HIGHLIGHTS**

- FOUR STOREY TOWNHOUSE
- GATED DEVELOPMENT
- CENTRAL SOUTHSEA
- MODERN KITCHEN
- TWO BATHROOMS & WC
- SOUTH FACING GARDEN
- PRIVATE PARKING
- ♠ EN-SUITE
- CHAIN FREE
- ROOF TERRACE

The property consists of four, large double rooms all with fitted mirrored wardrobes, large open plan kitchen/lounge, extra single

bedroom/study area situated next to the roof terrace, luxury family bathroom and en-suite to master. Fully fitted modern kitchen with all integrated white goods, courtyard garden, further benefits include gas central heating, double glazing, roof sun terrace, private parking