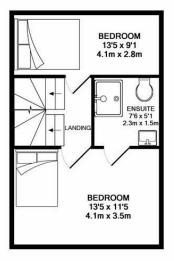

**BEDROOM** 13'5" x 11'5" (4.1 x 3.5)

**BEDROOM** 13'5" x 9'2" (4.1 x 2.8)

**ENSUITE** 7'6" x 4'11" (2.3 x 1.5)