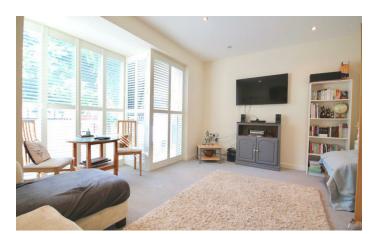

## PROPERTY INFORMATION

LOUNGE 15'8" x 11'5" (4.8 x 3.5)

**KITCHEN** 12'9" x 7'2" (3.9 x 2.2)

**BEDROOM** 15'8" x 11'5" (4.8 x 3.5)

**BEDROOM** 13'5" x 9'6" (4.1 x 2.9)

**BATHROOM** 11'5" x 5'6" (3.5 x 1.7)