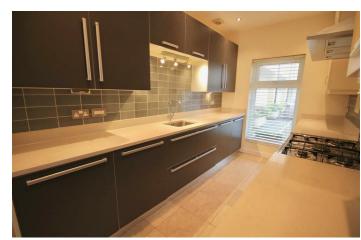

The property consists of four, large double rooms all with fitted mirrored wardrobes, large open plan kitchen/lounge, extra single

bedroom/study area situated next to the roof terrace, luxury family bathroom and en-suite to master. Fully fitted modern kitchen with all integrated white goods, courtyard garden, further benefits include gas central heating, double glazing, roof sun terrace, private parking

## PROPERTY INFORMATION

LOUNGE 15'8" x 11'5" (4.8 x 3.5)

**KITCHEN** 12'9" x 7'2" (3.9 x 2.2)

**BEDROOM** 15'8" x 11'5" (4.8 x 3.5)

**BEDROOM** 13'5" x 9'6" (4.1 x 2.9)

**BATHROOM** 11'5" x 5'6" (3.5 x 1.7)