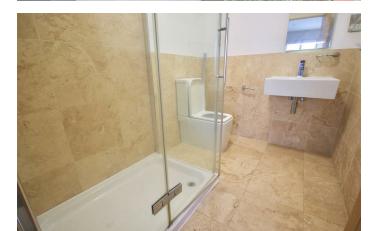

## PROPERTY INFORMATION

LOUNGE 15'8" x 11'5" (4.8 x 3.5)

**KITCHEN** 12'9" x 7'2" (3.9 x 2.2)

**BEDROOM** 15'8" x 11'5" (4.8 x 3.5)

**BEDROOM** 13'5" x 9'6" (4.1 x 2.9)

**BATHROOM** 11'5" x 5'6" (3.5 x 1.7)

**BEDROOM** 13'5" x 11'5" (4.1 x 3.5)

**BEDROOM** 13'5" x 9'2" (4.1 x 2.8)

**ENSUITE** 7'6" x 4'11" (2.3 x 1.5)