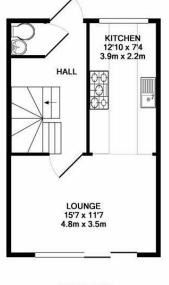

GROUND FLOOR APPROX. FLOOR AREA 381 SQ.FT. (35.4 SQ.M.) 1ST FLOOR APPROX. FLOOR AREA 396 SQ.FT.

TOTAL APPROX. FLOOR AREA 1247 SQ.FT. (115.8 SQ.M.)

8 Clarendon Road, Southsea, Hampshire, PO5 2EE t: 02392 864 974

## PROPERTY INFORMATION

LOUNGE 15'8" x 11'5" (4.8 x 3.5)

**KITCHEN** 12'9" x 7'2" (3.9 x 2.2)

**BEDROOM** 15'8" x 11'5" (4.8 x 3.5)

**BEDROOM** 13'5" x 9'6" (4.1 x 2.9)

**BATHROOM** 11'5" x 5'6" (3.5 x 1.7)