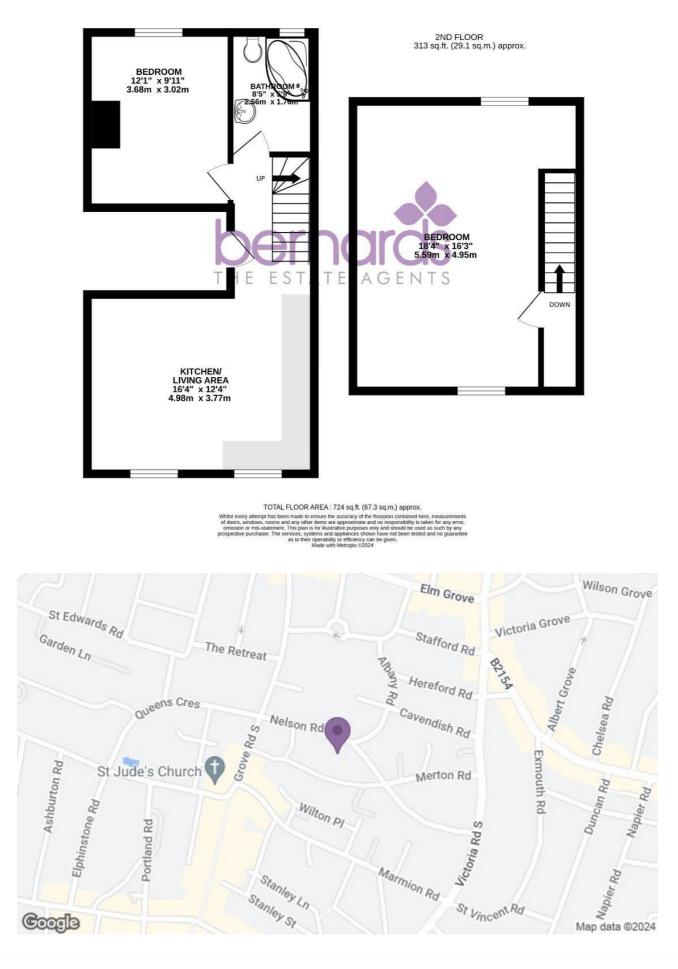

## \*\* SPLIT LEVEL TOP FLOOR FLAT \*\*

We are pleased to present new to market this top floor apartment. Situated in the heart of Southsea just off Victoria Road South, this impressive two bedroom property presents a wonderful opportunity.

The lower level holds a very well presented lounge/kitchen area, a good size double bedroom and the family bathroom. Moving upstairs you'll find a considerably large loft bedroom, whilst maintaining plenty of valuable storage space.

#### **KITCHEN/LOUNGE** 16'4" x 12'4" (4.98 x 3.77)

#### **BEDROOM** 12'0" x 9'10" (3.68 x 3.02)

BATHROOM

8'4" x 5'9" (2.56 x 1.76)

**BEDROOM** 18'4" x 16'2" (5.59 x 4.95)