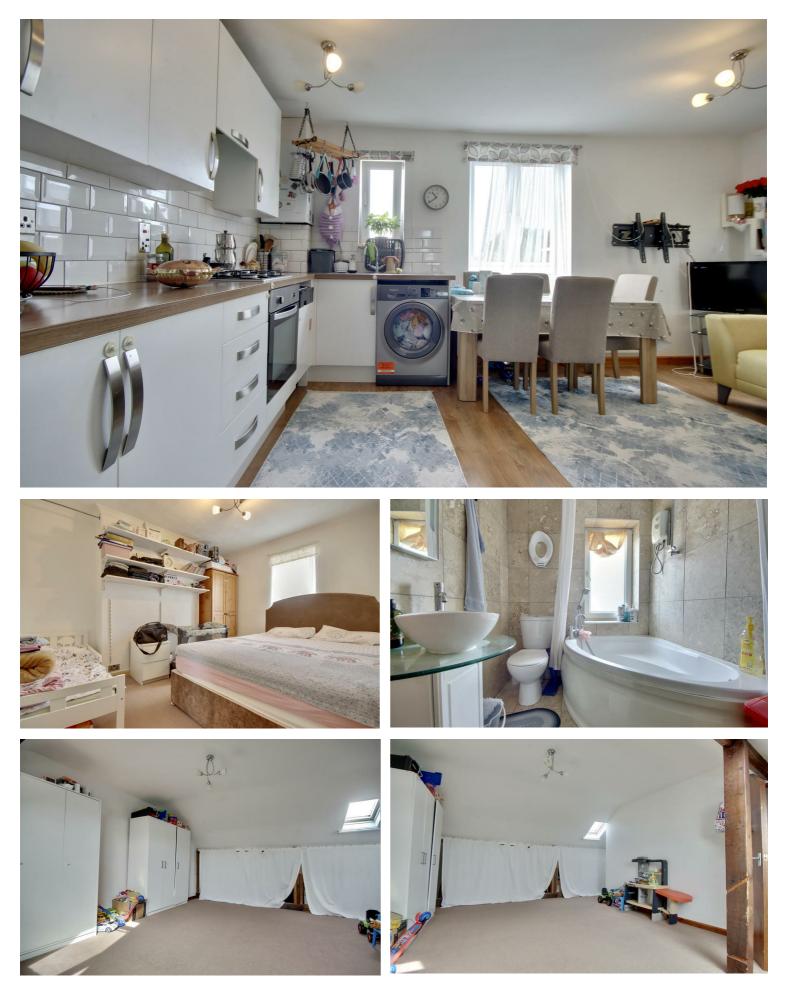

The lower level holds a very well presented lounge/kitchen area, a good size double bedroom and the family bathroom. Moving upstairs you'll find a considerably large loft bedroom, whilst maintaining plenty of valuable storage space.

#### **KITCHEN/LOUNGE** 16'4" x 12'4" (4.98 x 3.77)

#### **BEDROOM** 12'0" x 9'10" (3.68 x 3.02)

BATHROOM

8'4" x 5'9" (2.56 x 1.76)

**BEDROOM** 18'4" x 16'2" (5.59 x 4.95)