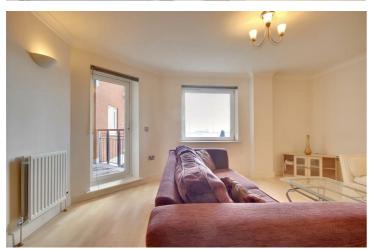

The apartment itself is a joy to behold with the heart and soul of the home

undoubtably being the open plan lounge kitchen dining area. A vast and bright area, there is an abundance of space to be enjoyed whether it's a cosy night in or a 'come dine with me' experience.

#### **KITCHEN LOUNGE DINER**

27'0" x 21'6" max (8.23m" x 6.55m" max )