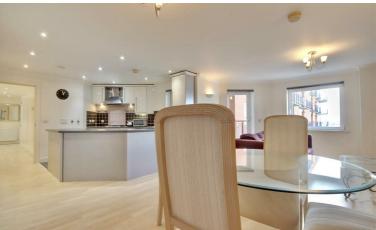

The apartment itself is a joy to behold with the heart and soul of the home

undoubtably being the open plan lounge kitchen dining area. A vast and bright area, there is an abundance of space to be enjoyed whether it's a cosy night in or a 'come dine with me' experience.

#### **KITCHEN LOUNGE DINER**

27'0" x 21'6" max (8.23m" x 6.55m" max )