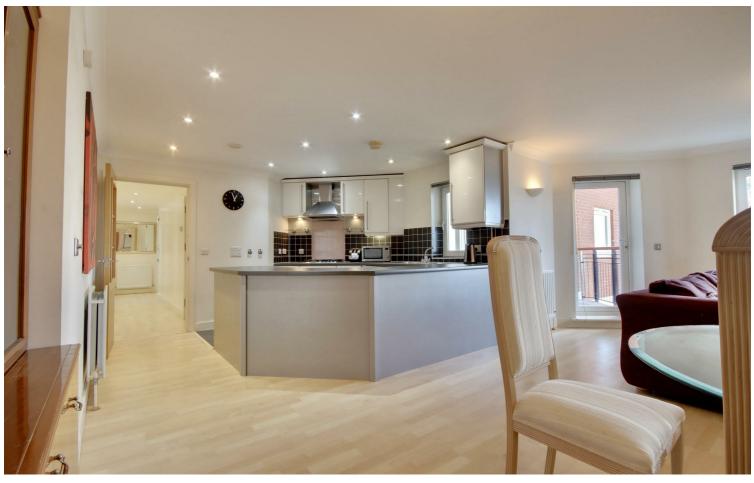

The apartment itself is a joy to behold with the heart and soul of the home

undoubtably being the open plan lounge kitchen dining area. A vast and bright area, there is an abundance of space to be enjoyed whether it's a cosy night in or a 'come dine with me' experience.

#### **KITCHEN LOUNGE DINER**

27'0" x 21'6" max (8.23m" x 6.55m" max )