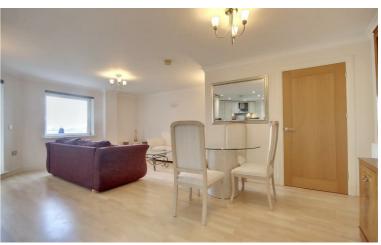

The apartment itself is a joy to behold with the heart and soul of the home

undoubtably being the open plan lounge kitchen dining area. A vast and bright area, there is an abundance of space to be enjoyed whether it's a cosy night in or a 'come dine with me' experience.

#### **KITCHEN LOUNGE DINER**

27'0" x 21'6" max (8.23m" x 6.55m" max )