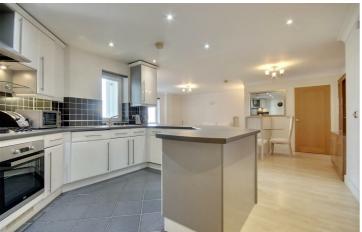

The apartment itself is a joy to behold with the heart and soul of the home

undoubtably being the open plan lounge kitchen dining area. A vast and bright area, there is an abundance of space to be enjoyed whether it's a cosy night in or a 'come dine with me' experience.

#### **KITCHEN LOUNGE DINER**

27'0" x 21'6" max (8.23m" x 6.55m" max )