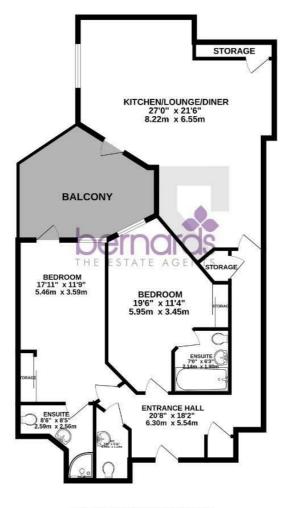

#### **KITCHEN LOUNGE DINER**

27'0" x 21'6" max (8.23m" x 6.55m" max )

#### **BEDROOM 1**

17'11" x 11'9" max (5.46m" x 3.58m" max )

#### EN-SUITE

### BEDROOM 2

19'6" x 11'4" max (5.94m" x 3.45m" max )

**EN-SUITE** 

#### SEPERATE WC

BALCONY

#### UNDERGROUND PARKING

> Scan here to see all our properties for sale and rent

1ST FLOOR 1053 sq.ft. (97.8 sq.m.) approx.

TOTAL FLOOR AREA: 1053 sq.ft. (97.8 sq.m.) approx. Minise very approx. In this every appr

8 Clarendon Road, Southsea, Hampshire, PO5 2EE t: 02392 864 974