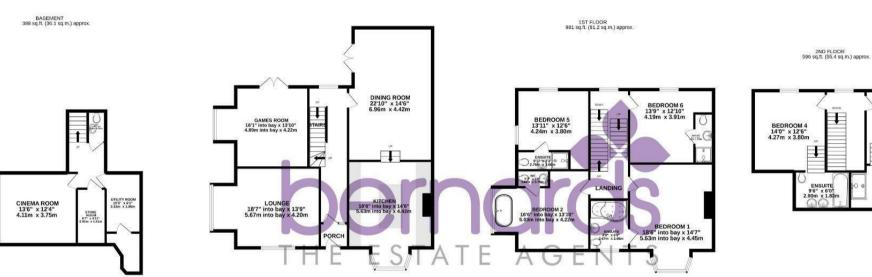

**BASEMENT LEVEL** 

**CINEMA ROOM** 

STORE ROOM

UTILITY ROOM

WC

**GROUND FLOOR** 

LOUNGE

**DINING ROOM** 

KITCHEN GAMES ROOM

\_\_\_\_

FIRST FLOOR

**BEDROOM 1 WITH EN-SUITE** 

**BEDROOM 2 WITH EN-SUITE** 

BEDROOM 5 WITH EN-SUITE BEDROOM 6 WITH EN-SUITE SECOND FLOOR BEDROOM 3 WITH EN-SUITE BEDROOM 4 WITH EN-SUITE

### **FLOORPLAN**

BEDROOM 3 14'9" x 12'9" 4.50m x 3.89m

ENSUITE 11'5" x 7'5" 3.48m x 2.26m

Ħ

#### GROUND FLOOR 1142 sq.ft. (106.1 sq.m.) approx.

### TOTAL FLOOR AREA : 3108 sq.ft. (288.7 sq.m.) approx.

Whilst every attempt has been made to ensure the accuracy of the floorplan contained here, measurements of doors, windows, rooms and any other items are approximate and no responsibility is taken for any error, omission or mis-statement. This plan is for illustrative purposes only and should be used as such by any prospective purchaser. The services, systems and appliances shown have not been tested and no guarantee as to their operability or efficiency can be given. Made with Metropix @2022