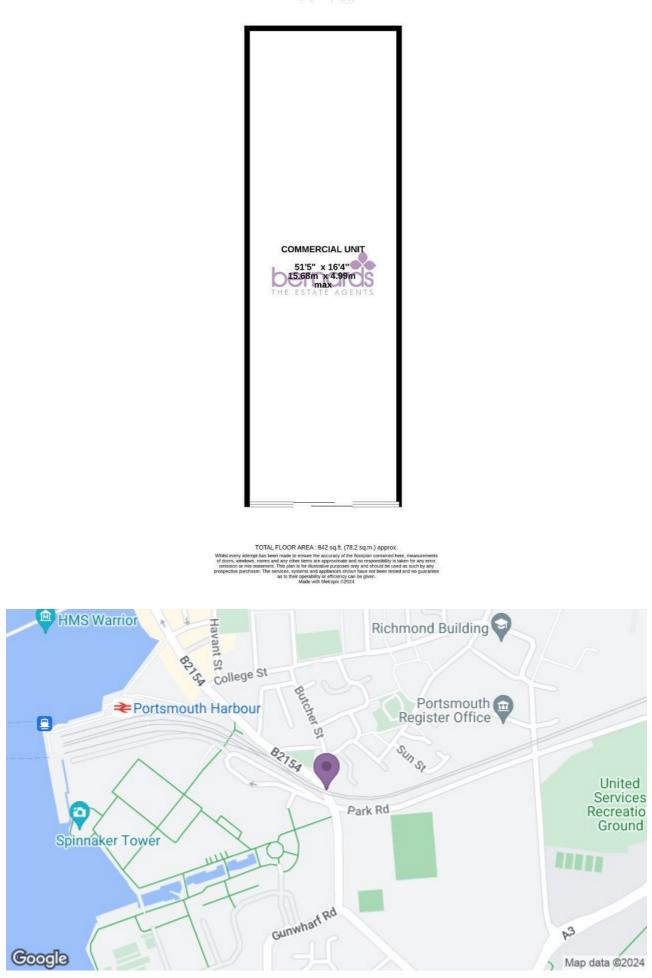

We excited to have the opprtunity to let a large commercial unit in Brunel House.

You'll find us in the heart of Portsmouth's vibrant city. Adjacent to Gunwharf Quays, the restaurants, bars, outlet stores and railway station are on the doorstep. We're the imposing 11storey, newly converted building. You can't miss us, and you absolutely will not want to. The building is exceptionally appointed with ground floor with just three commercial units, with this unit measuring 842SqFt/78.2 SqM,

## PROPERTY INFORMATION

8 Clarendon Road, Southsea, Hampshire, PO5 2EE t: 02392 864 974

GROUND FLOOR 842 sq.ft. (78.2 sq.m.) approx.