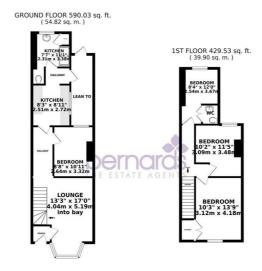

## \*\*FOUR BEDROOM STUDENT HOUSE\*\*

We are pleased to offer this 4 Bedroom student house in the popular location of Southsea.

The property consists of 4 double bedrooms, large open lounge, modern kitchen, downstairs bathroom, utility area, further benefits include gas central heating and double glazing.